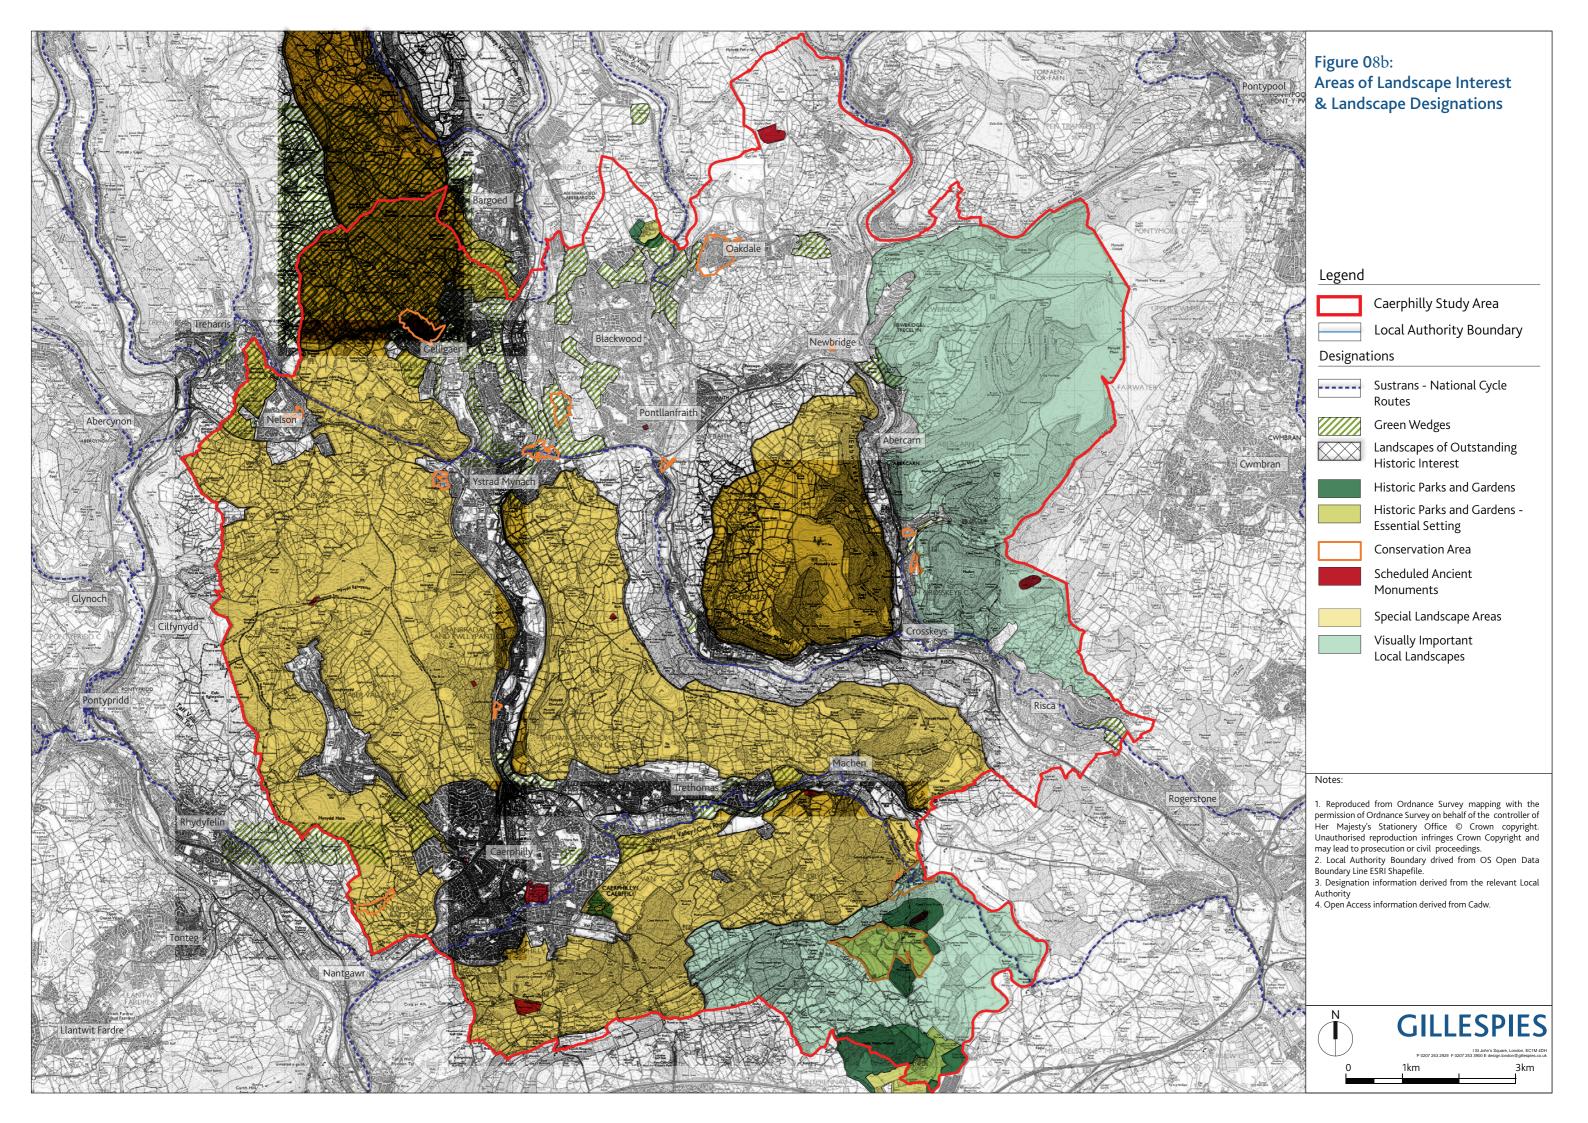

Figure 08a : Landscape Designations, TAN 8 Strategic Search Area and National Cycle Routes Trefil Rassau Llwyn-on-village Ebbw Vale Penderyn Aberdate Abersychan St Illtyd Aberaman Cwmaman WHITE IS THE THE PARTY OF THE P Newbridge Shining. Legend National Park boundary derived from Cadw.
Designation information derived from the relevant local authority.
SSA F Coed Morgannwg Boundary derived from Technical Advice Note (TAN) 8: Renewable energy (2005) - Map 7 Brecon Beacons National Park (BBNP) Green Wedges Heads of the Valley Study Area TAN 8 Strategic Search Area (SSA): F - Coed Morgannwg .... Special Landscape Areas (SLA) Sustrans - National Cycle Routes