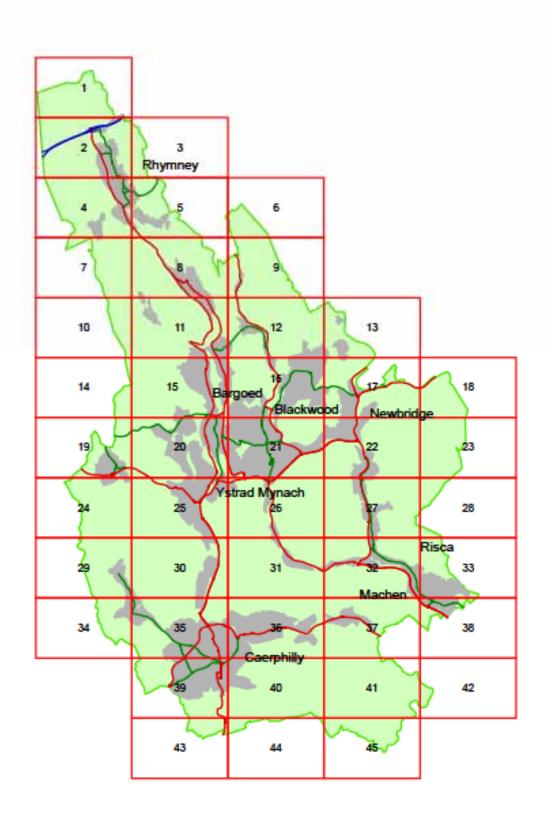

## PARKING ZONES

#### MAP LEGEND

| Settlement       | Мар | Settlement         | Мар | Settlement     | Мар |
|------------------|-----|--------------------|-----|----------------|-----|
| Aberbargoed      | 11  | Gelli-haf          | 21  | Penyrheol      | 35  |
| Aberbeeg         | 13  | Gilfach            | 15  | Phillip's town | 8   |
| Abercam          | 22  | Glan-y-nant        | 15  | Pontllanfraith | 21  |
| Abertridwr       | 34  | Glyn-gaer          | 20  | Pontlottyn     | 4   |
| Abertysswg       | 5   | Graig-y-rhacca     | 36  | Pontymister    | 33  |
| Argoed           | 12  | Groeswen           | 39  | Pontywaun      | 27  |
| Bargoed          | 11  | Hafodyrynys        | 17  | Porset         | 36  |
| Bedwas           | 36  | Hendredenny        | 35  | Princetown     | 2   |
| Bedwellty        | 16  | Hengoed            | 20  | Pwllypant      | 35  |
| Blackwood        | 21  | Holly bush         | 9   | Rhymney        | 2   |
| Britannia        | 15  | Lansbury park      | 40  | Risca          | 32  |
| Brithdir         | 11  | Llanbradach        | 30  | Rudry          | 40  |
| Brynawel         | 31  | Llanfabon          | 24  | Senghenydd     | 29  |
| Bute town        | 2   | Llechryd           | 13  | Springfield    | 21  |
| Caerphilly       | 39  | Machen             | 37  | Thornhill      | 43  |
| Cefn Fforest     | 16  | Maesycwmmer        | 25  | Tirphil        | 8   |
| Cefn Hengoed     | 20  | Manmoel            | 9   | Tir-y-berth    | 20  |
| Croespenmaen     | 16  | Markham            | 12  | Trecenydd      | 39  |
| Crosskeys        | 32  | Mornington Meadows | 36  | Tredomen       | 25  |
| Crumlin          | 17  | Nelson             | 19  | Treowen        | 17  |
| Cwmcarn          | 22  | New Tredegar       | 8   | Trethomas      | 36  |
| Cwmgelli         | 16  | Newbridge          | 22  | Trinant        | 17  |
| Cwmfelinfach     | 31  | Oakdale            | 16  | Troedrhiwfuwch | 8   |
| Deri             | 11  | Pantside           | 17  | Tysign         | 33  |
| Draethen         | 41  | Penallta           | 20  | Van            | 40  |
| Elliot's town    | 11  | Penmaen            | 21  | Watford        | 39  |
| Energlyn         | 35  | Pengam             | 20  | Wattsville     | 27  |
| Fleur-de-lis     | 20  | Penpedairheol      | 15  | Wern ddu       | 40  |
| Fochrhiw         | 4   | Pentwyn-mawr       | 20  | Woodfieldside  | 21  |
| Gelligaer        | 20  | Penybryn           | 20  | Wyllie         | 26  |
| Gelligaer Common |     | Pen-y-fan          | 12  | Ynysddu        | 26  |
| Gelligroes       | 26  |                    |     | Ystrad Mynach  | 25  |
|                  |     |                    |     |                |     |