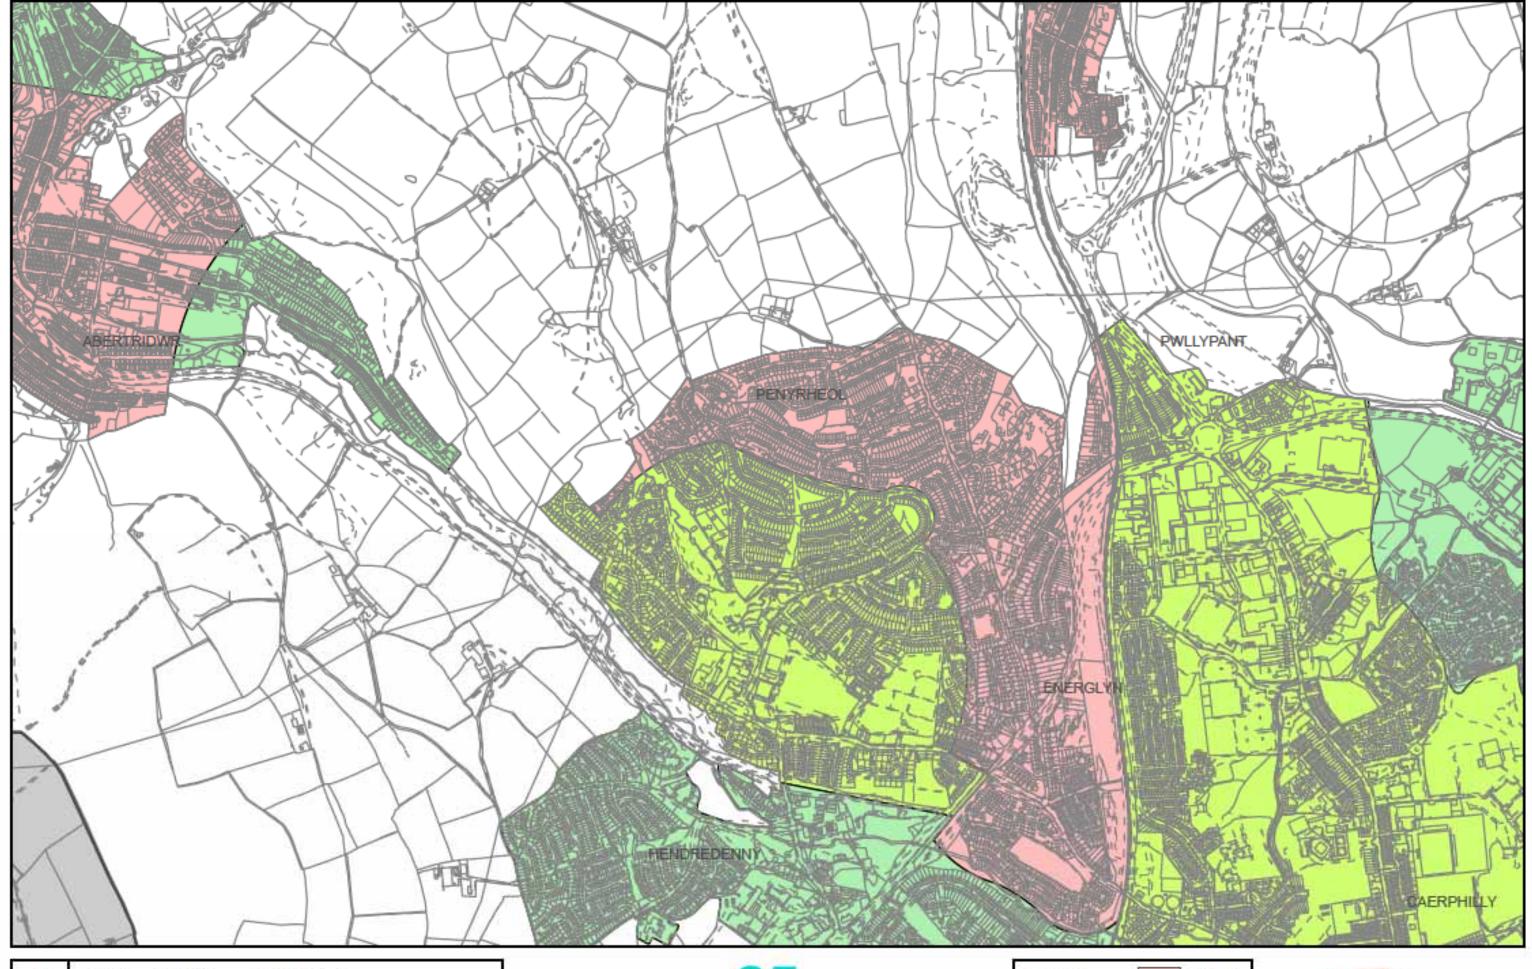

35

Parking Zones Scale: 1:10,000

Map Ref: ST1888 Supplementary Planning Guidance

© Crown Copyright 2008, Caerphilly County Borough Council, 100025372.

 Hawlfraint y Goron, 2008. Cyngor Bwrdeistref Sirol Caerffili, 100025372.