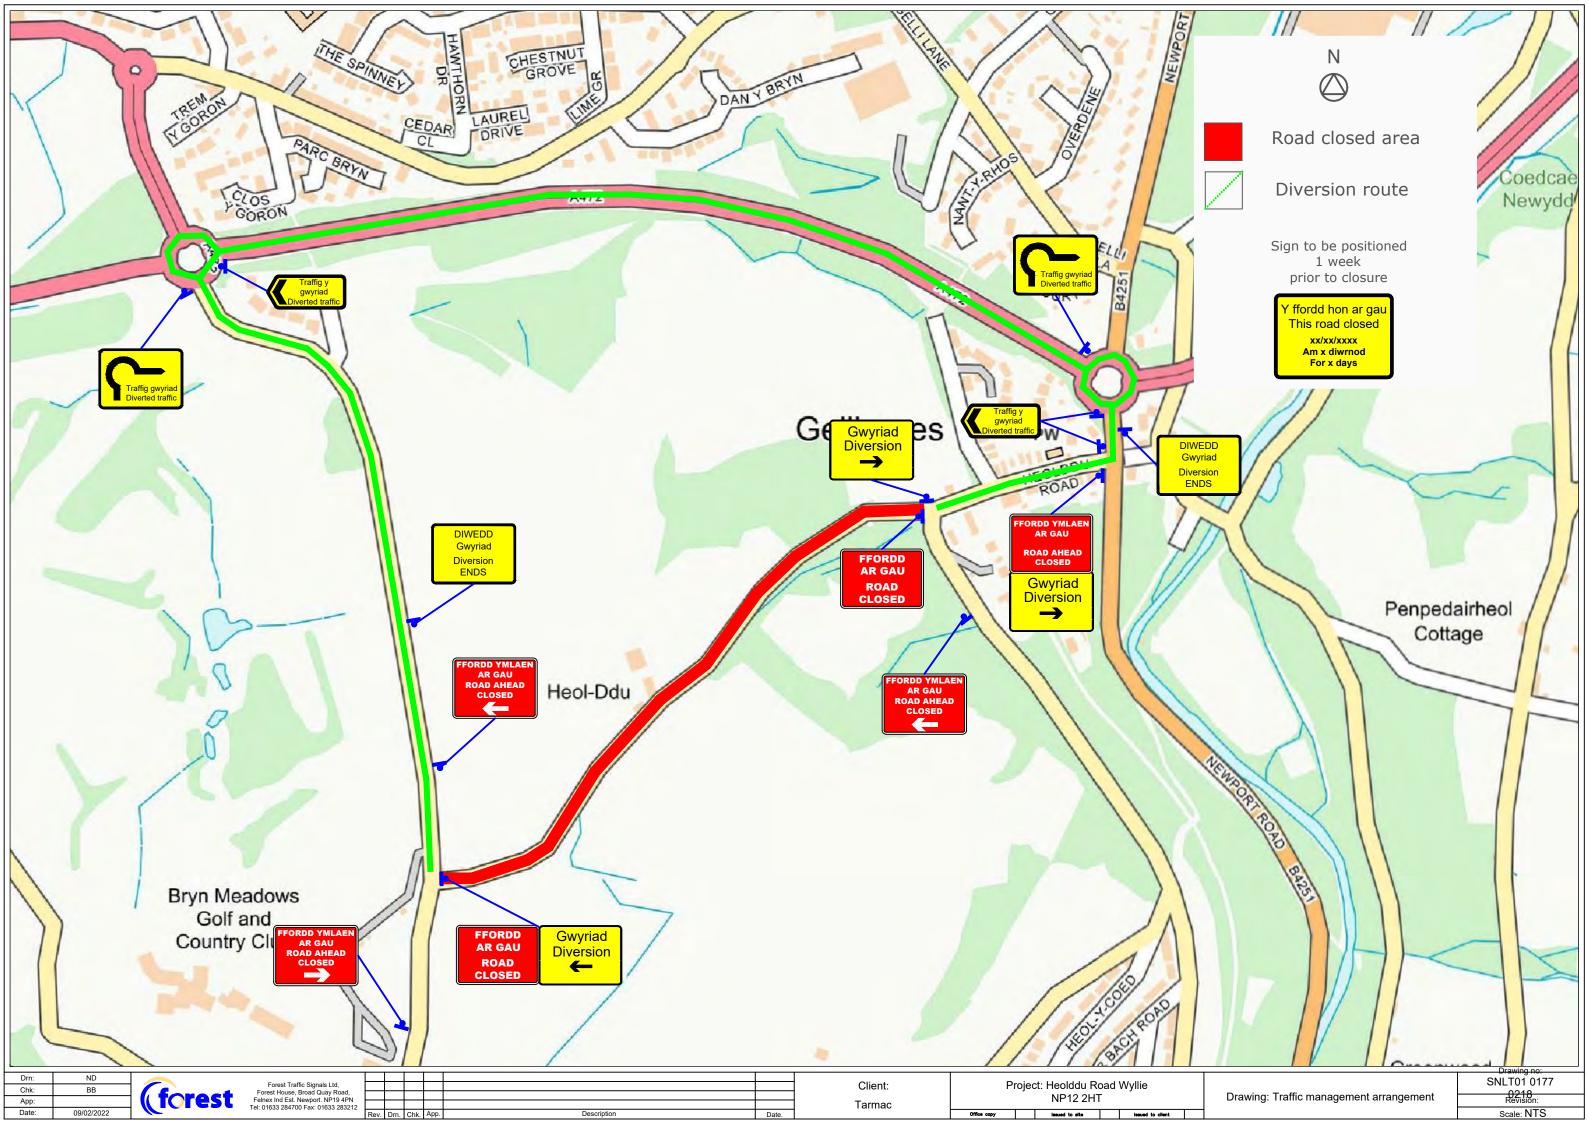

orest House, Broad Quay Road, | Felnex Ind Est. Newport. NP19 4PN | Tel: 01633 284700 Fax: 01633 283212

Forest Traffic Signals Ltd,
Forest House, Broad Quay Road,
Felnex Ind Est. Newport. NP19 4PN
el: 01633 284700 Fax: 01633 283212

Rev. Drn. Chk. App. Disgrifiad/Description Dydd/Dat

Cleient/Client: Prosiect/Project: Hawtin Park Junction

Arlunio/Drawing:
SIGN LAYOUT

Signs will be positioned on all approach roads at the

@ 35m

Diwedd End

@ -10m

(approximate distances measured from first cone in taper)

Sign ref

Rhesi unigol o draffig Single file traffic

@ 20m

Sign ref

TRA BYDD GOLAU

WHEN RED LIGHT SHOWS WAIT HERE

@ 5m

Temporary traffic signal head (with facing)

distances specified

@ 50m

@ 0m

Rhif lluniadu/Drawing no: SNLT01 0177 177 Adolygiad Revision: Graddfa/Scale: NTS



















(forest

Tarmac

Project: Penallta Road, Ystrad Myna









XXX

TARMAC

Project: CAERPHILLY RESURFACING Office copy Issued to site Issued to client Drawing: Traffic management arrangement, Road closure with stop and go

Drawing no: SNLT01 0177 0021 01