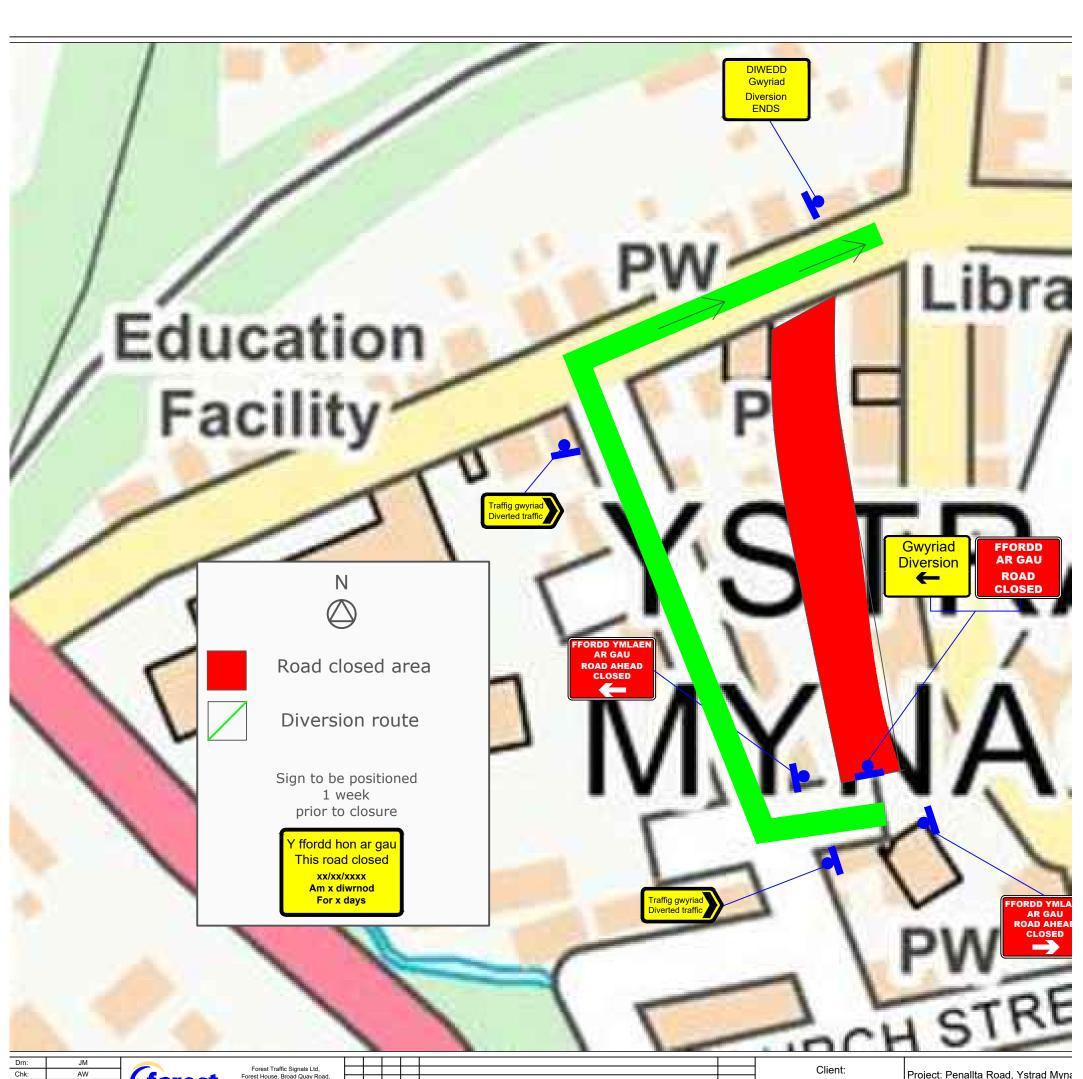

@ 0m

Rhif lluniadu/Drawing no: SNLT01 0177 177 Adolygiad Revision: Graddfa/Scale: NTS

(forest

Tarmac

Project: Penallta Road, Ystrad Myna

XXX

TARMAC

Project: CAERPHILLY RESURFACING Office copy Issued to site Issued to client Drawing: Traffic management arrangement, Road closure with stop and go