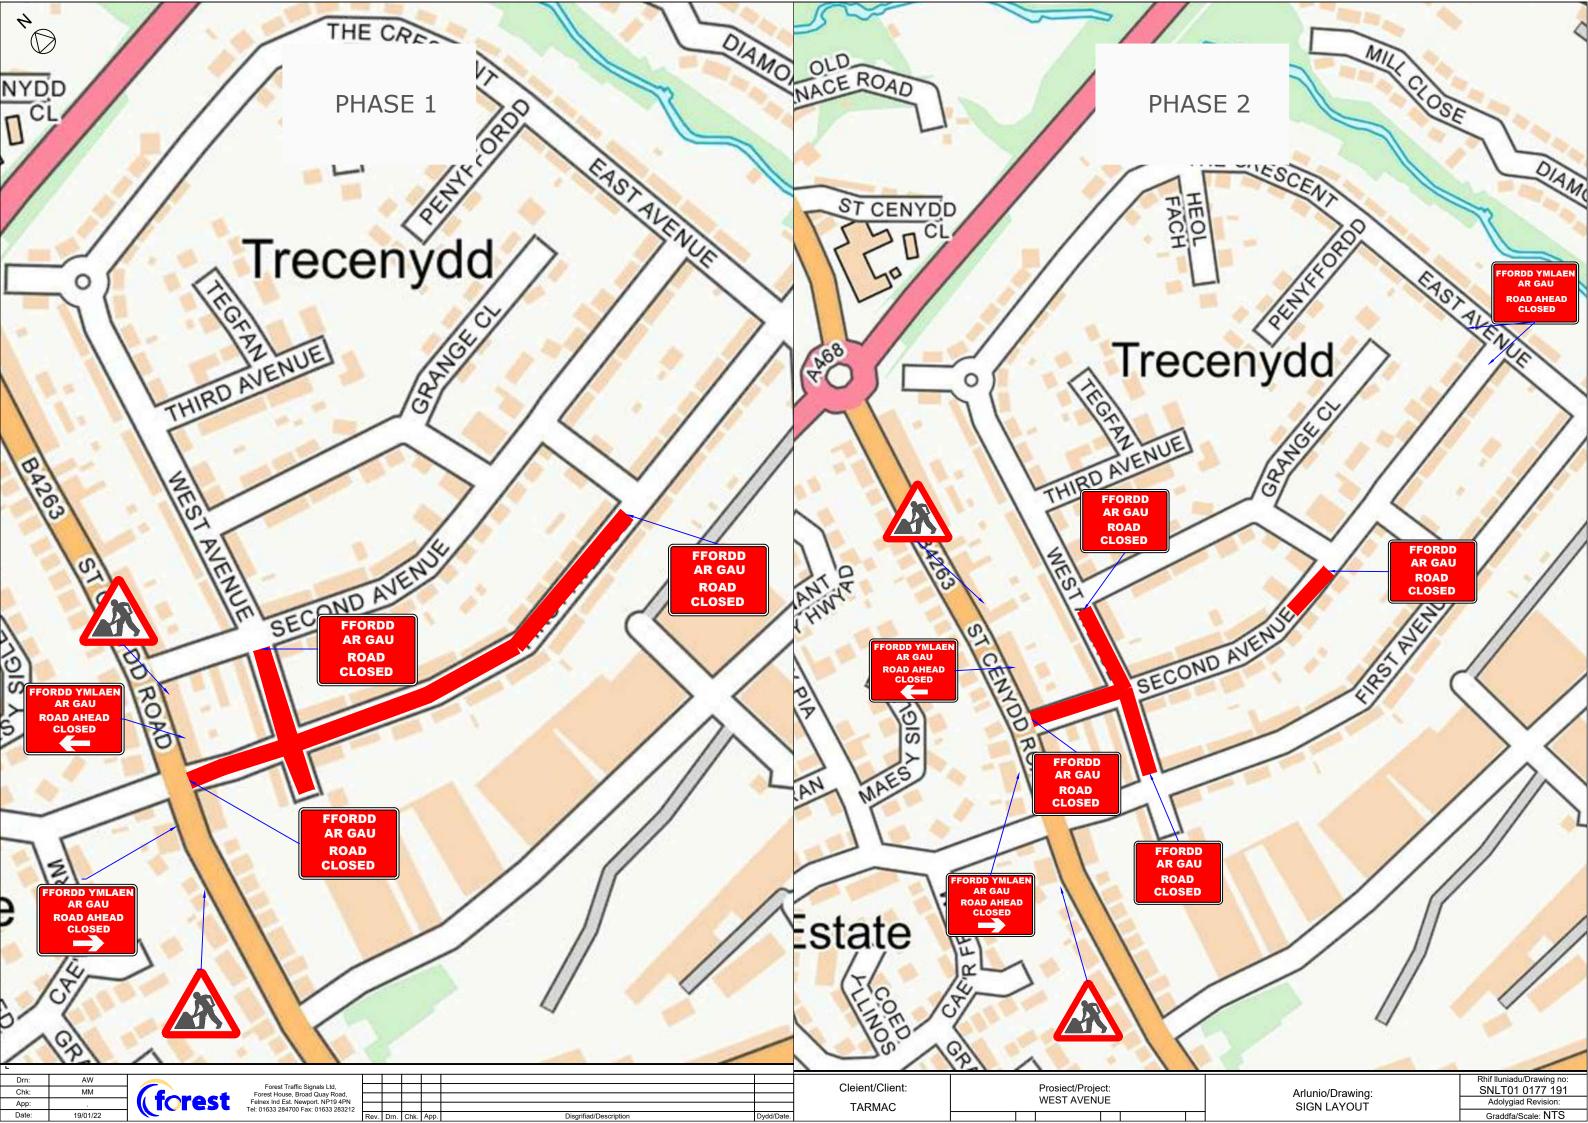

@ 0m

Rhif lluniadu/Drawing no: SNLT01 0177 177 Adolygiad Revision: Graddfa/Scale: NTS

(forest

Tarmac

Project: Penallta Road, Ystrad Myna

XXX

TARMAC

Project: CAERPHILLY RESURFACING Office copy Issued to site Issued to client Drawing: Traffic management arrangement, Road closure with stop and go