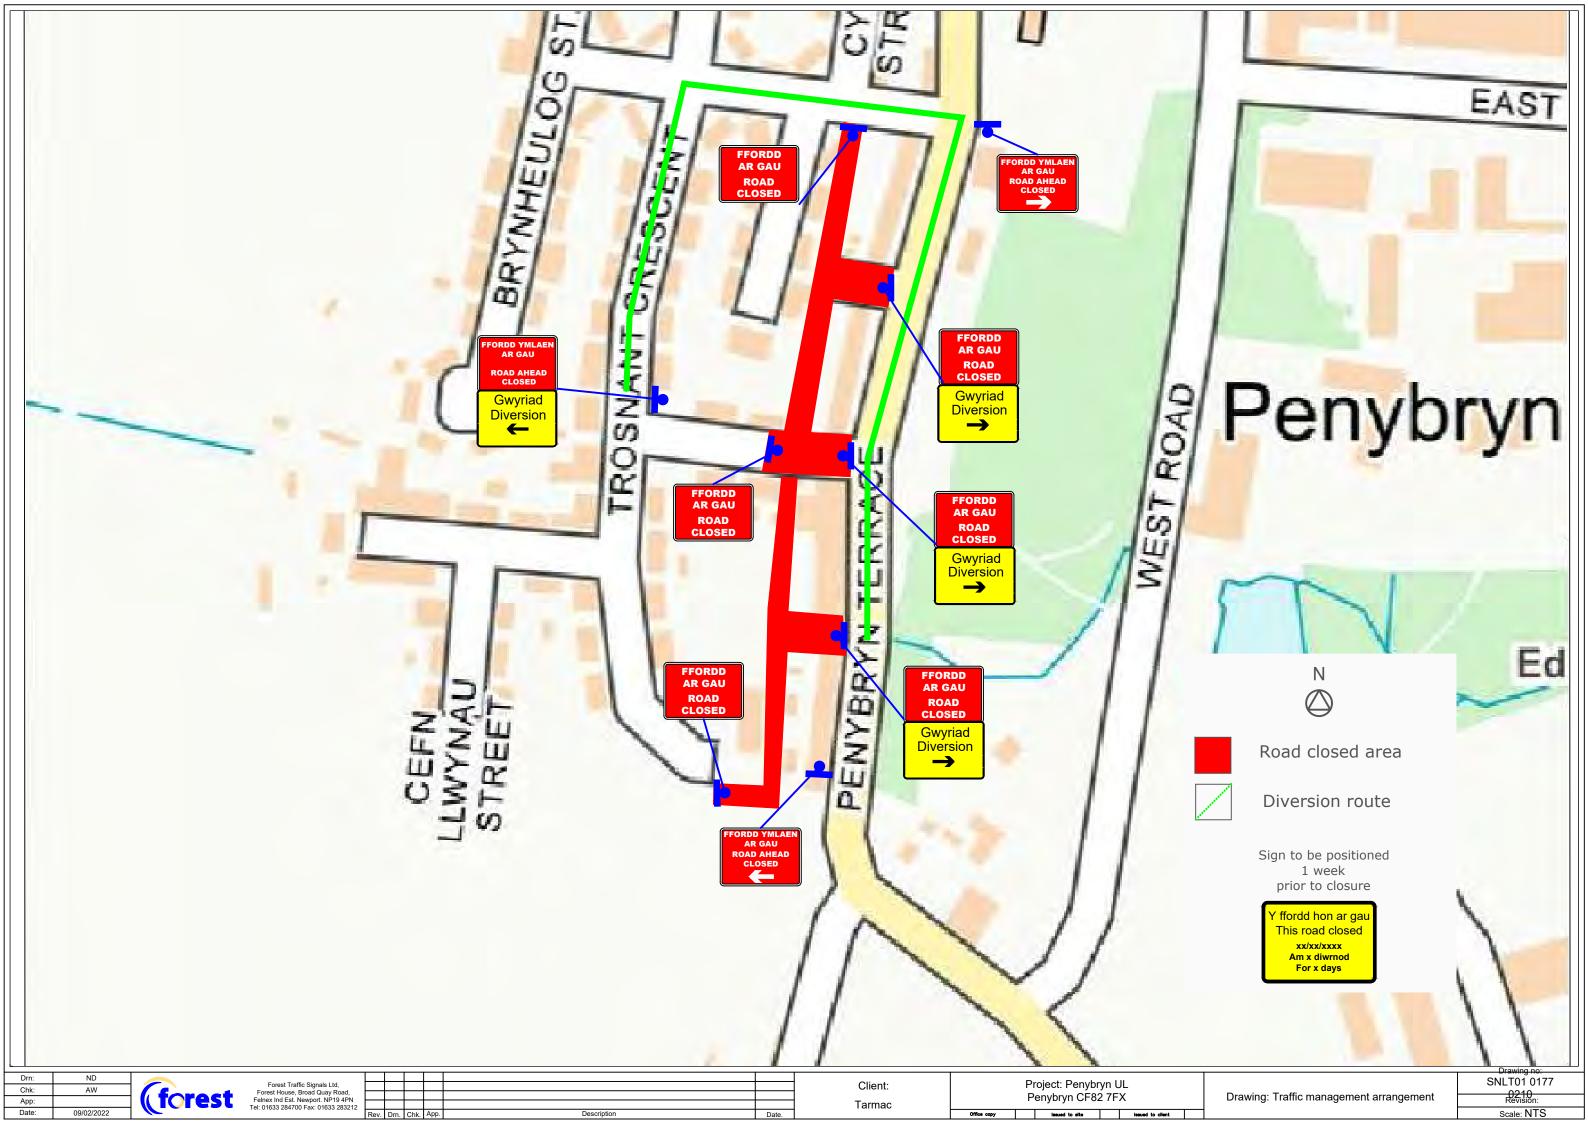

01633 284700 Fax: 01633 283212

Forest Traffic Signals Ltd,
Forest House, Broad Quay Road,
Felnex Ind Est. Newport. NP19 4PN
el: 01633 284700 Fax: 01633 283212

Rev. Drn. Chk. App. Disgrifiad/Description Dydd/Dat

Cleient/Client: Prosiect/Project: Hawtin Park Junction

Arlunio/Drawing:
SIGN LAYOUT

Signs will be positioned on all approach roads at the

@ 35m

Diwedd End

@ -10m

(approximate distances measured from first cone in taper)

Sign ref

Rhesi unigol o draffig Single file traffic

@ 20m

Sign ref

TRA BYDD GOLAU

WHEN RED LIGHT SHOWS WAIT HERE

@ 5m

Temporary traffic signal head (with facing)

distances specified

@ 50m

@ 0m

Rhif lluniadu/Drawing no: SNLT01 0177 177 Adolygiad Revision: Graddfa/Scale: NTS



















(forest

Tarmac

Project: Penallta Road, Ystrad Myna









XXX

TARMAC

Project: CAERPHILLY RESURFACING Office copy Issued to site Issued to client Drawing: Traffic management arrangement, Road closure with stop and go

Drawing no: SNLT01 0177 0021 01