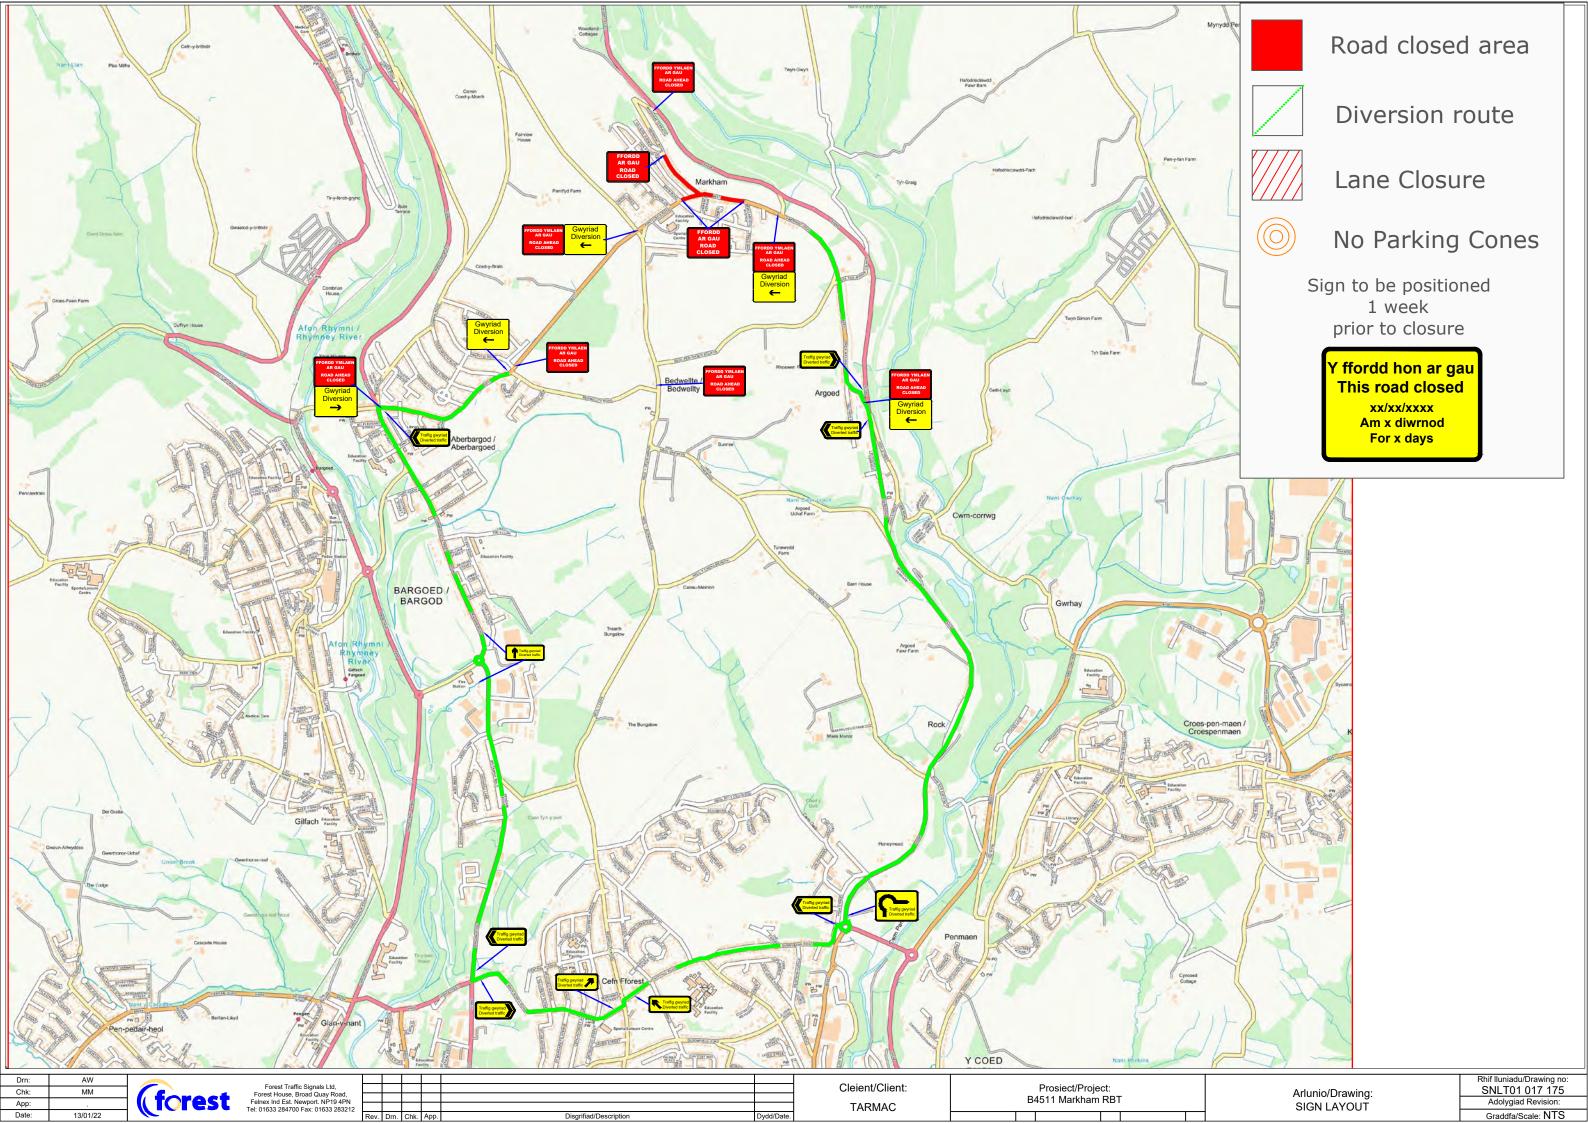

use, Broad Quay Road, | Felnex Ind Est. Newport. NP19 4PN | Tel: 01633 284700 Fax: 01633 283212

Forest Traffic Signals Ltd,
Forest House, Broad Quay Road,
Felnex Ind Est. Newport. NP19 4PN
el: 01633 284700 Fax: 01633 283212

Rev. Drn. Chk. App. Disgrifiad/Description Dydd/Dat

Cleient/Client: Prosiect/Project: Hawtin Park Junction

Arlunio/Drawing:
SIGN LAYOUT

Signs will be positioned on all approach roads at the

@ 35m

Diwedd End

@ -10m

(approximate distances measured from first cone in taper)

Sign ref

Rhesi unigol o draffig Single file traffic

@ 20m

Sign ref

TRA BYDD GOLAU

WHEN RED LIGHT SHOWS WAIT HERE

@ 5m

Temporary traffic signal head (with facing)

distances specified

@ 50m

@ 0m

Rhif lluniadu/Drawing no: SNLT01 0177 177 Adolygiad Revision: Graddfa/Scale: NTS



















(forest

Tarmac

Project: Penallta Road, Ystrad Myna









XXX

TARMAC

Project: CAERPHILLY RESURFACING Office copy Issued to site Issued to client Drawing: Traffic management arrangement, Road closure with stop and go

Drawing no: SNLT01 0177 0021 01