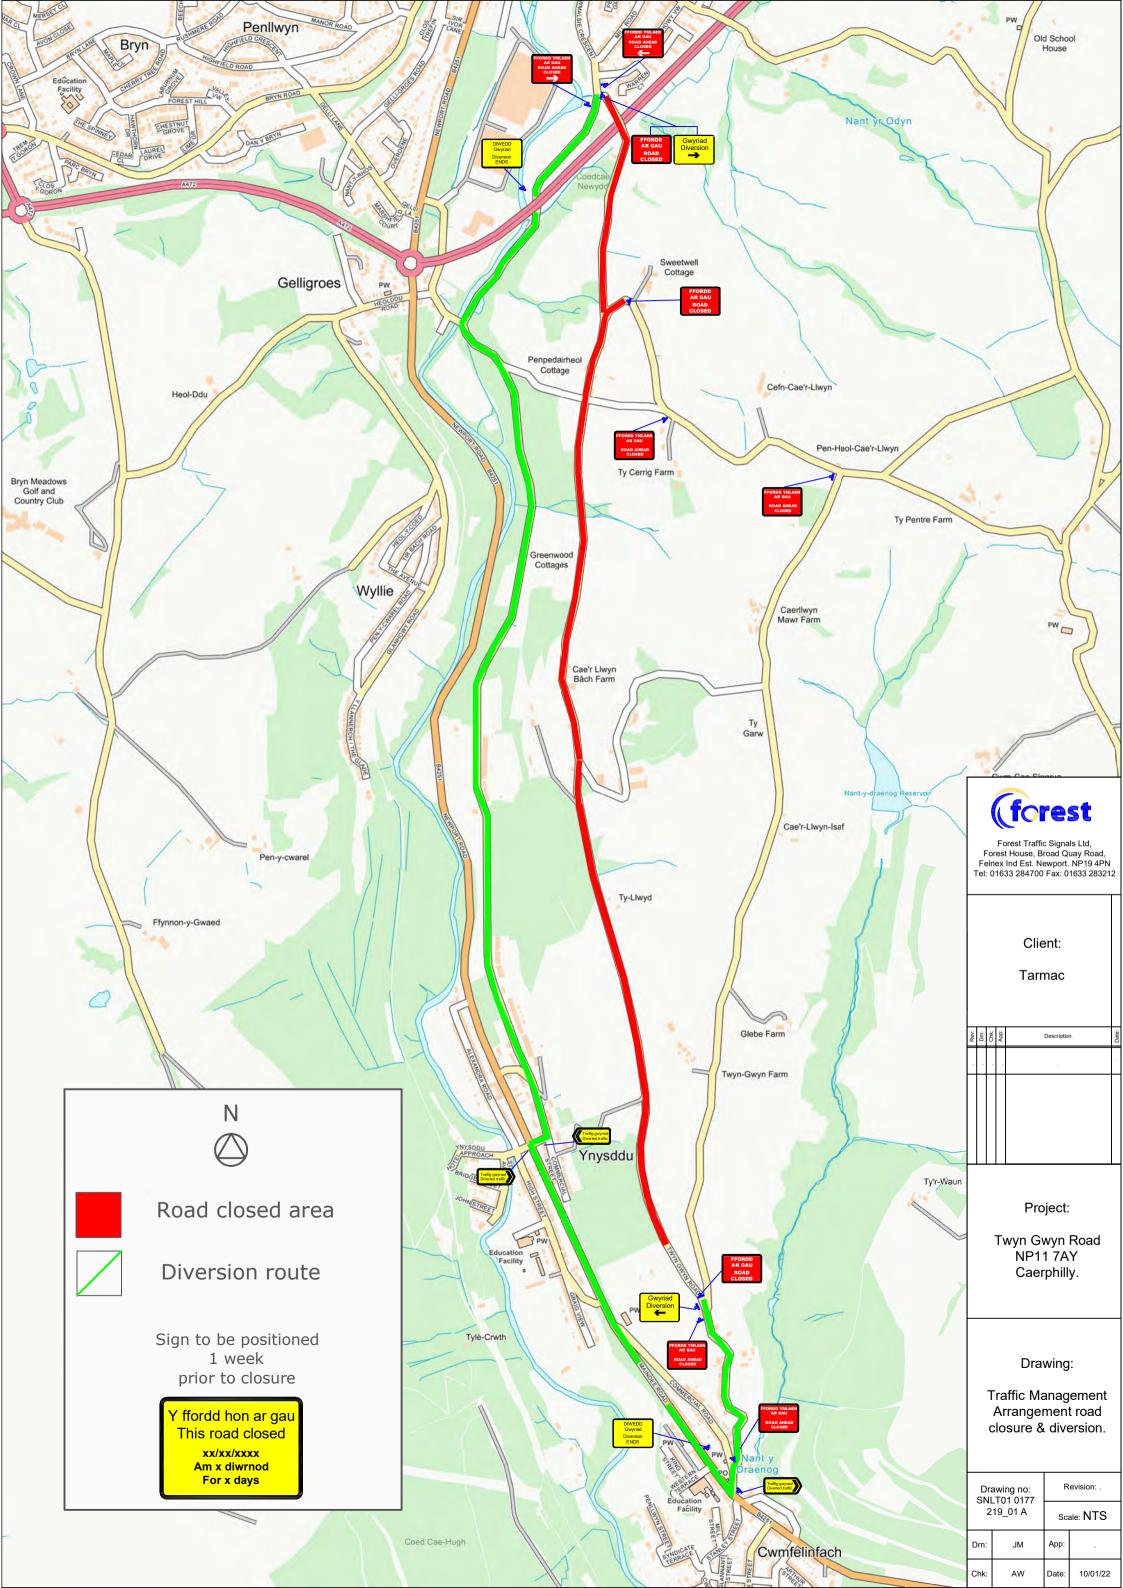

Arlunio/Drawing:
SIGN LAYOUT

Signs will be positioned on all approach roads at the

@ 35m

Diwedd End

@ -10m

(approximate distances measured from first cone in taper)

Sign ref

Rhesi unigol o draffig Single file traffic

@ 20m

Sign ref

TRA BYDD GOLAU

WHEN RED LIGHT SHOWS WAIT HERE

@ 5m

Temporary traffic signal head (with facing)

distances specified

@ 50m

@ 0m

Rhif lluniadu/Drawing no: SNLT01 0177 177 Adolygiad Revision: Graddfa/Scale: NTS

(forest

Tarmac

Project: Penallta Road, Ystrad Myna

XXX

TARMAC

Project: CAERPHILLY RESURFACING Office copy Issued to site Issued to client Drawing: Traffic management arrangement, Road closure with stop and go