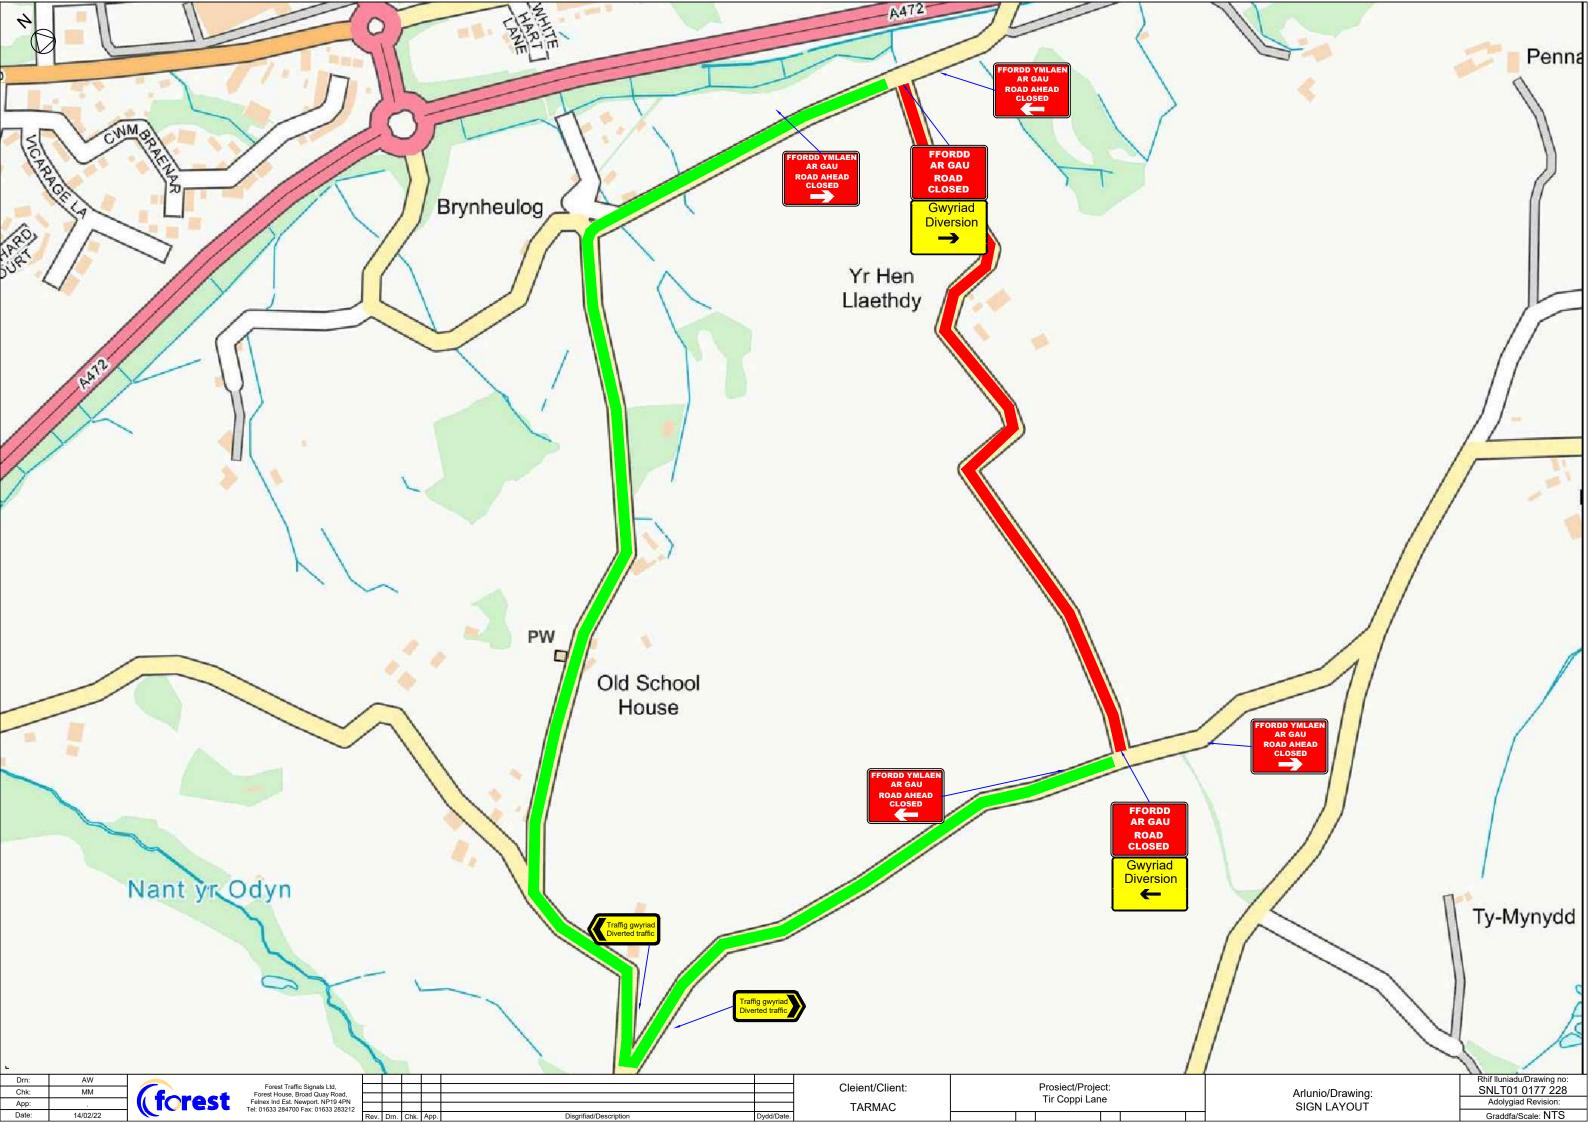

Arlunio/Drawing:
SIGN LAYOUT

Signs will be positioned on all approach roads at the

@ 35m

Diwedd End

@ -10m

(approximate distances measured from first cone in taper)

Sign ref

Rhesi unigol o draffig Single file traffic

@ 20m

Sign ref

TRA BYDD GOLAU

WHEN RED LIGHT SHOWS WAIT HERE

@ 5m

Temporary traffic signal head (with facing)

distances specified

@ 50m

@ 0m

Rhif lluniadu/Drawing no: SNLT01 0177 177 Adolygiad Revision: Graddfa/Scale: NTS

(forest

Tarmac

Project: Penallta Road, Ystrad Myna

XXX

TARMAC

Project: CAERPHILLY RESURFACING Office copy Issued to site Issued to client Drawing: Traffic management arrangement, Road closure with stop and go