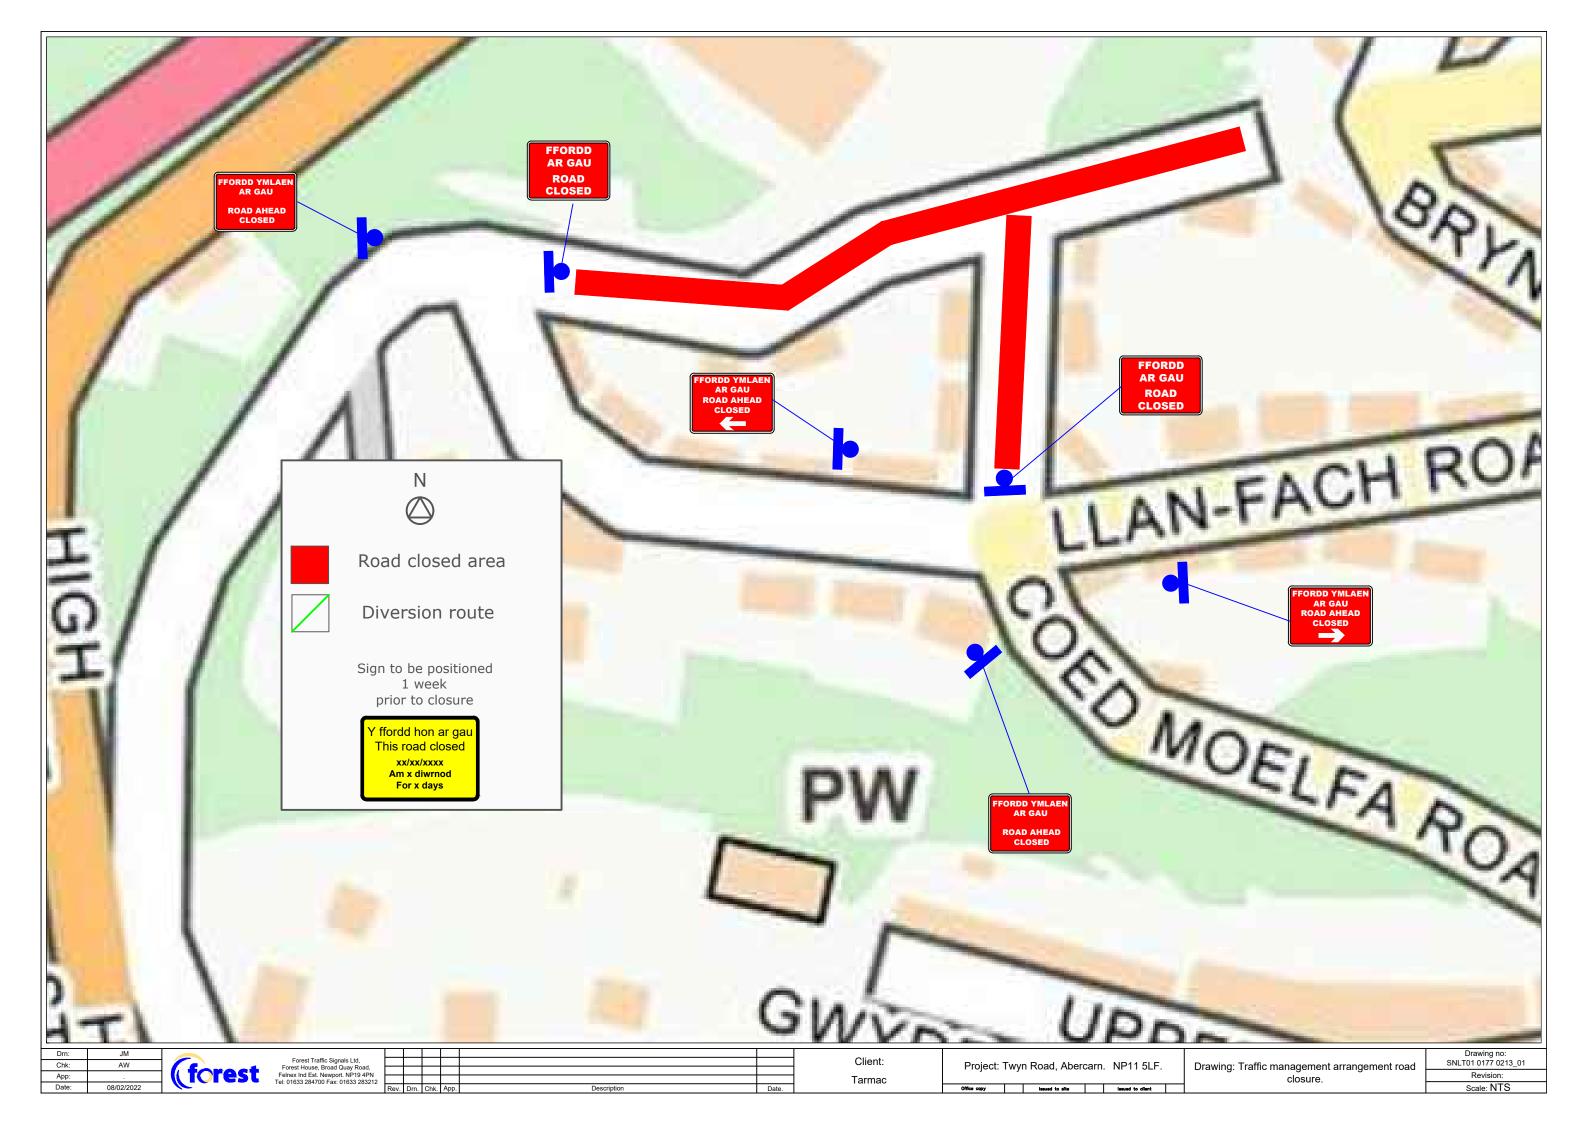

@ 0m

Rhif lluniadu/Drawing no: SNLT01 0177 177 Adolygiad Revision: Graddfa/Scale: NTS

(forest

Tarmac

Project: Penallta Road, Ystrad Myna

XXX

TARMAC

Project: CAERPHILLY RESURFACING Office copy Issued to site Issued to client Drawing: Traffic management arrangement, Road closure with stop and go