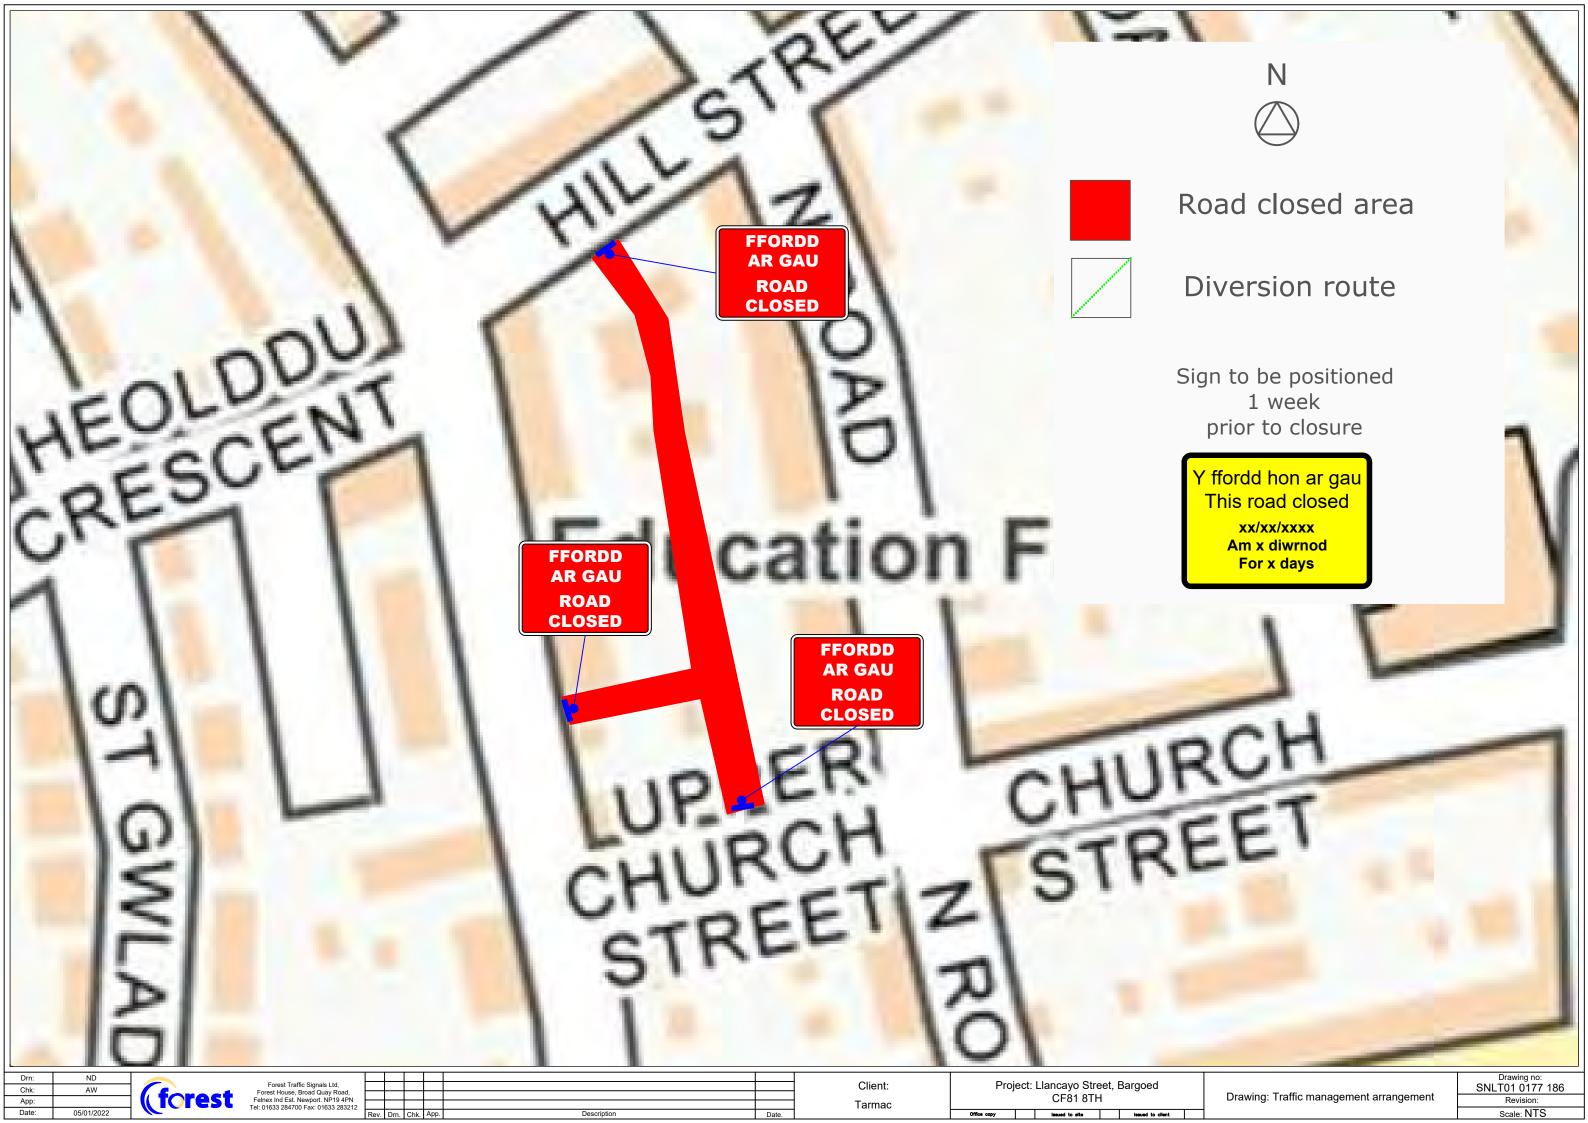

House, Broad Quay Road, | Felnex Ind Est. Newport. NP19 4PN | Tel: 01633 284700 Fax: 01633 283212

Forest Traffic Signals Ltd,
Forest House, Broad Quay Road,
Felnex Ind Est. Newport. NP19 4PN
el: 01633 284700 Fax: 01633 283212

Rev. Drn. Chk. App. Disgrifiad/Description Dydd/Dat

Cleient/Client: Prosiect/Project: Hawtin Park Junction

Arlunio/Drawing:
SIGN LAYOUT

Signs will be positioned on all approach roads at the

@ 35m

Diwedd End

@ -10m

(approximate distances measured from first cone in taper)

Sign ref

Rhesi unigol o draffig Single file traffic

@ 20m

Sign ref

TRA BYDD GOLAU

WHEN RED LIGHT SHOWS WAIT HERE

@ 5m

Temporary traffic signal head (with facing)

distances specified

@ 50m

@ 0m

Rhif lluniadu/Drawing no: SNLT01 0177 177 Adolygiad Revision: Graddfa/Scale: NTS



















(forest

Tarmac

Project: Penallta Road, Ystrad Myna









XXX

TARMAC

Project: CAERPHILLY RESURFACING Office copy Issued to site Issued to client Drawing: Traffic management arrangement, Road closure with stop and go

Drawing no: SNLT01 0177 0021 01