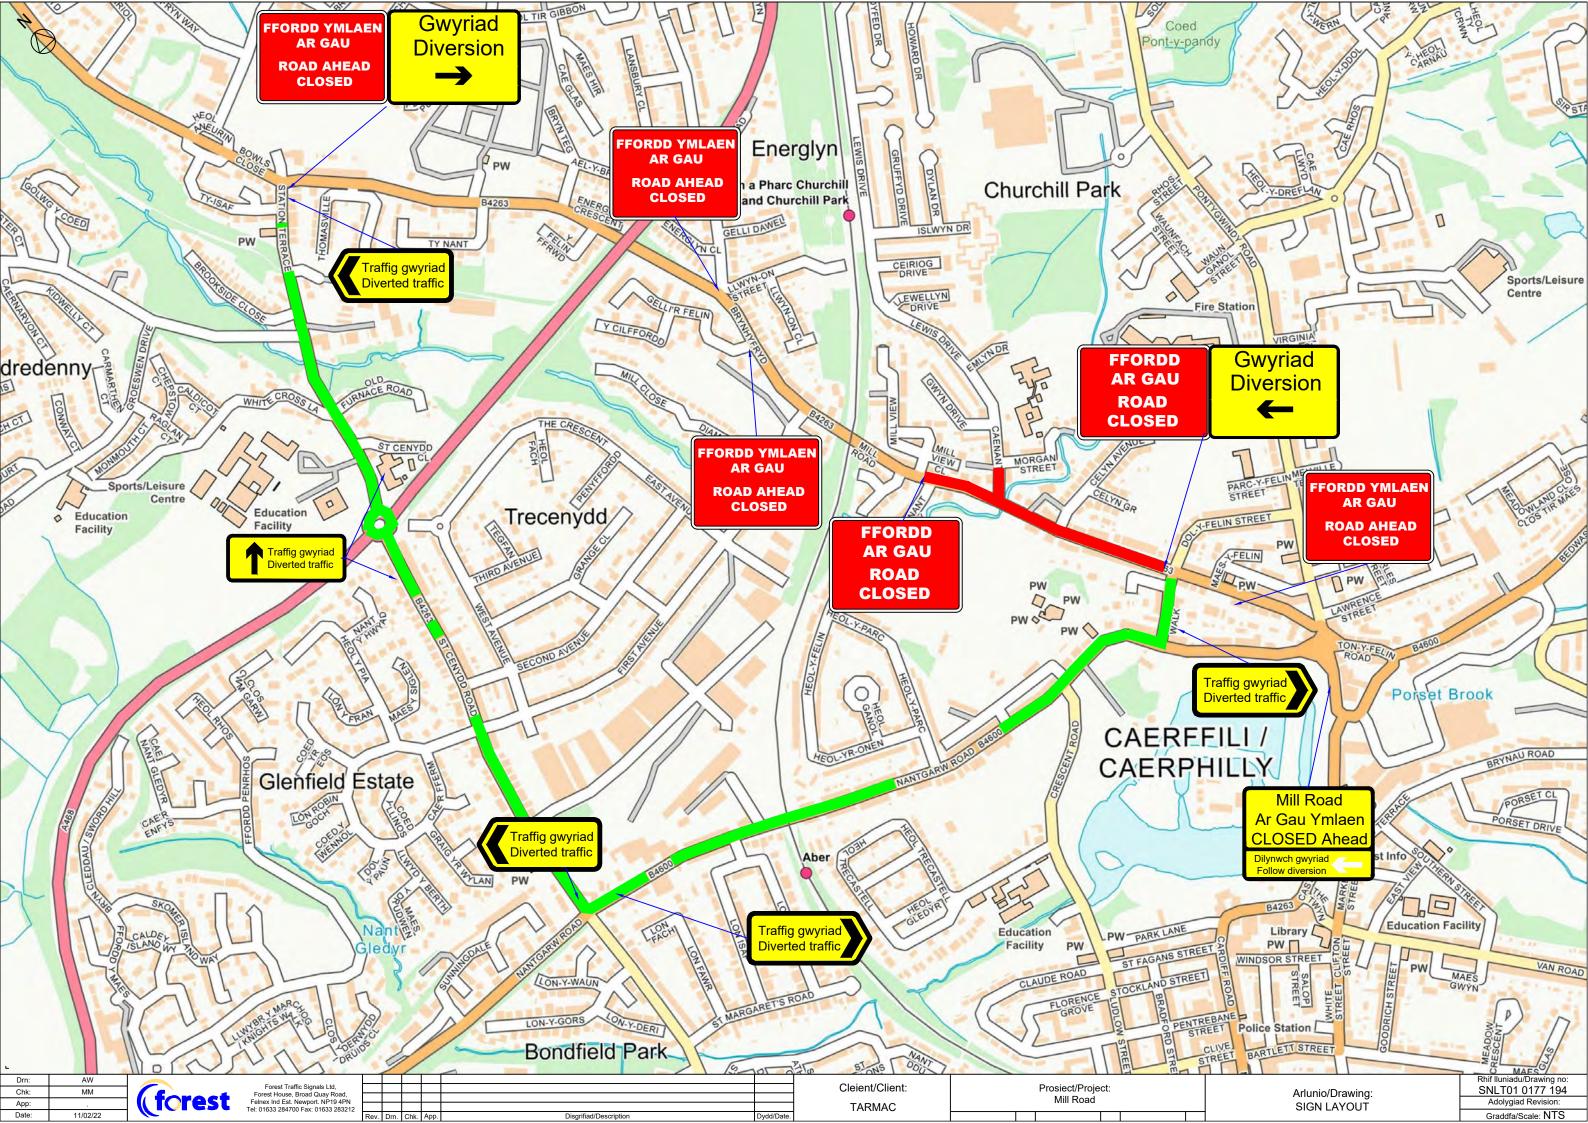

(c) Crown copyright, All rights reserved. 2022. License number 0100031673

| Drn: AW | Chk: MM | Forest Traffic Signals Ltd, | Forest House, Broad Quay Road, | Felnex Ind Est. Newport. NP19 4PN | Tel: 01633 284700 Fax: 01633 283212