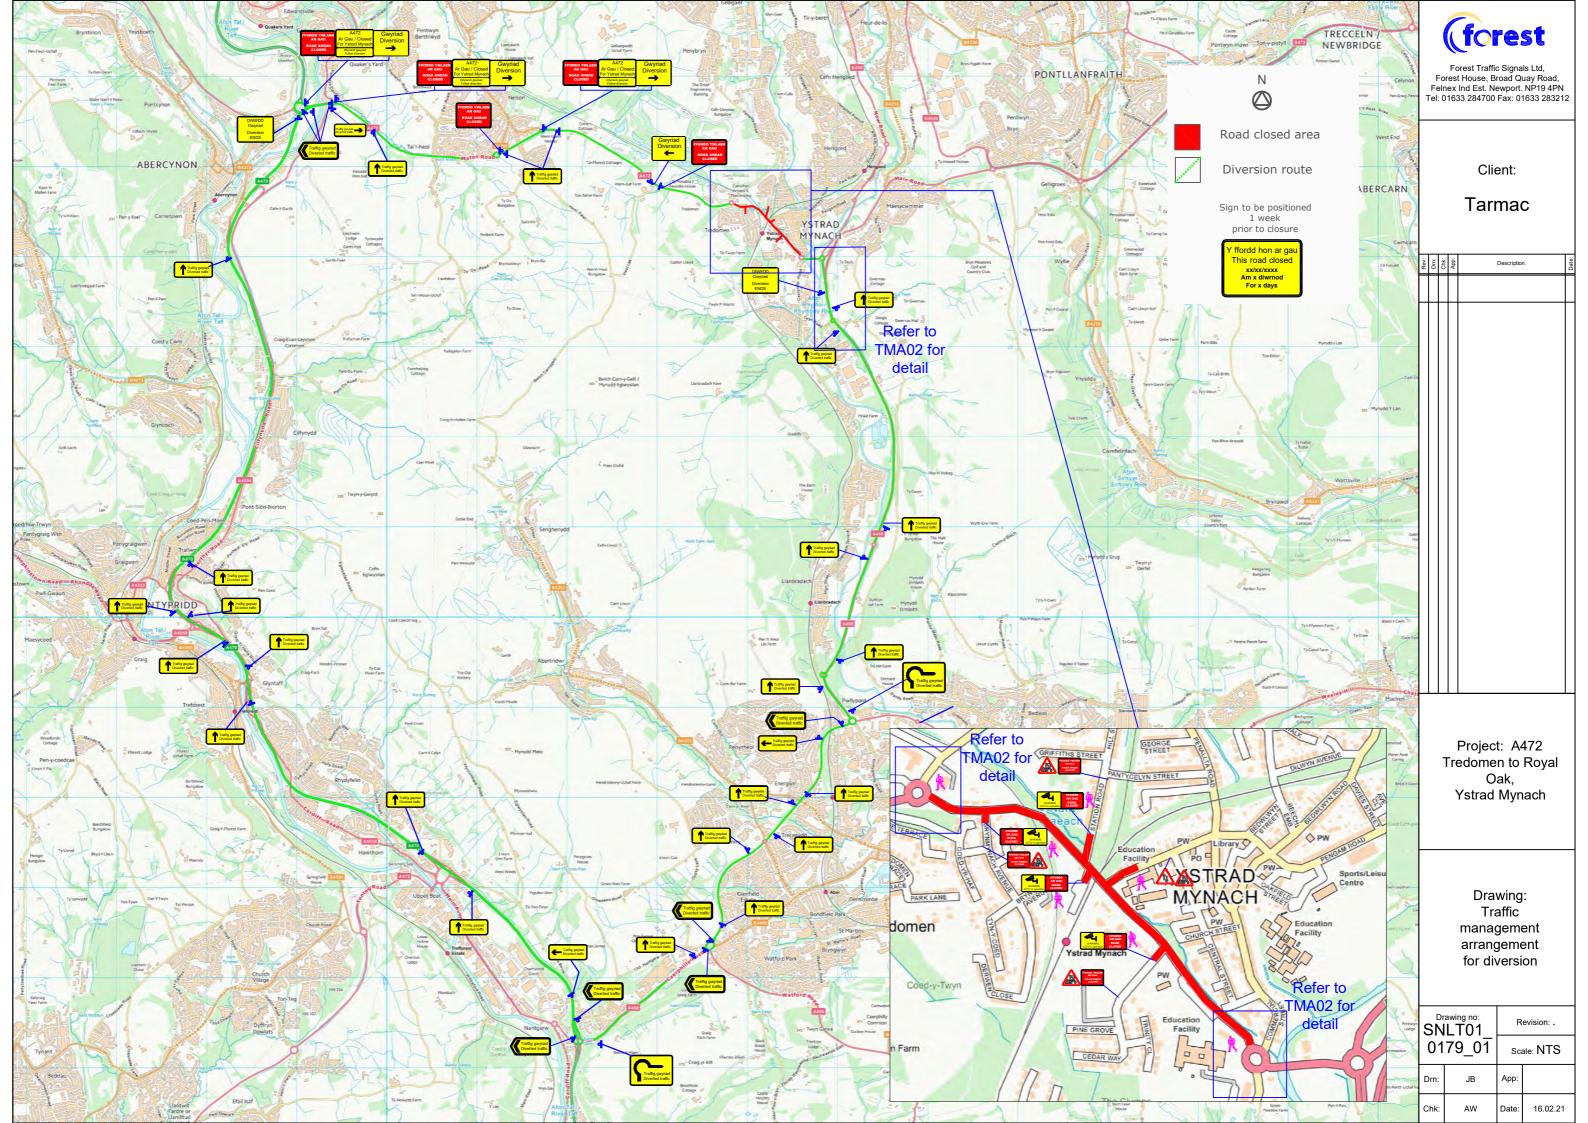

(c) Crown copyright, All rights reserved. 2022. License number 0100031673

| Drn: AW | Chk: MM | Forest Traffic Signals Ltd, | Forest House, Broad Quay Road, | Felnex Ind Est. Newport. NP19 4PN | Tel: 01633 284700 Fax: 01633 283212

Forest Traffic Signals Ltd,
Forest House, Broad Quay Road,
Felnex Ind Est. Newport. NP19 4PN
el: 01633 284700 Fax: 01633 283212

Rev. Drn. Chk. App. Disgrifiad/Description Dydd/Dat

Cleient/Client: Prosiect/Project: Hawtin Park Junction

Arlunio/Drawing:
SIGN LAYOUT

Signs will be positioned on all approach roads at the

@ 35m

Diwedd End

@ -10m

(approximate distances measured from first cone in taper)

Sign ref

Rhesi unigol o draffig Single file traffic

@ 20m

Sign ref

TRA BYDD GOLAU

WHEN RED LIGHT SHOWS WAIT HERE

@ 5m

Tempora