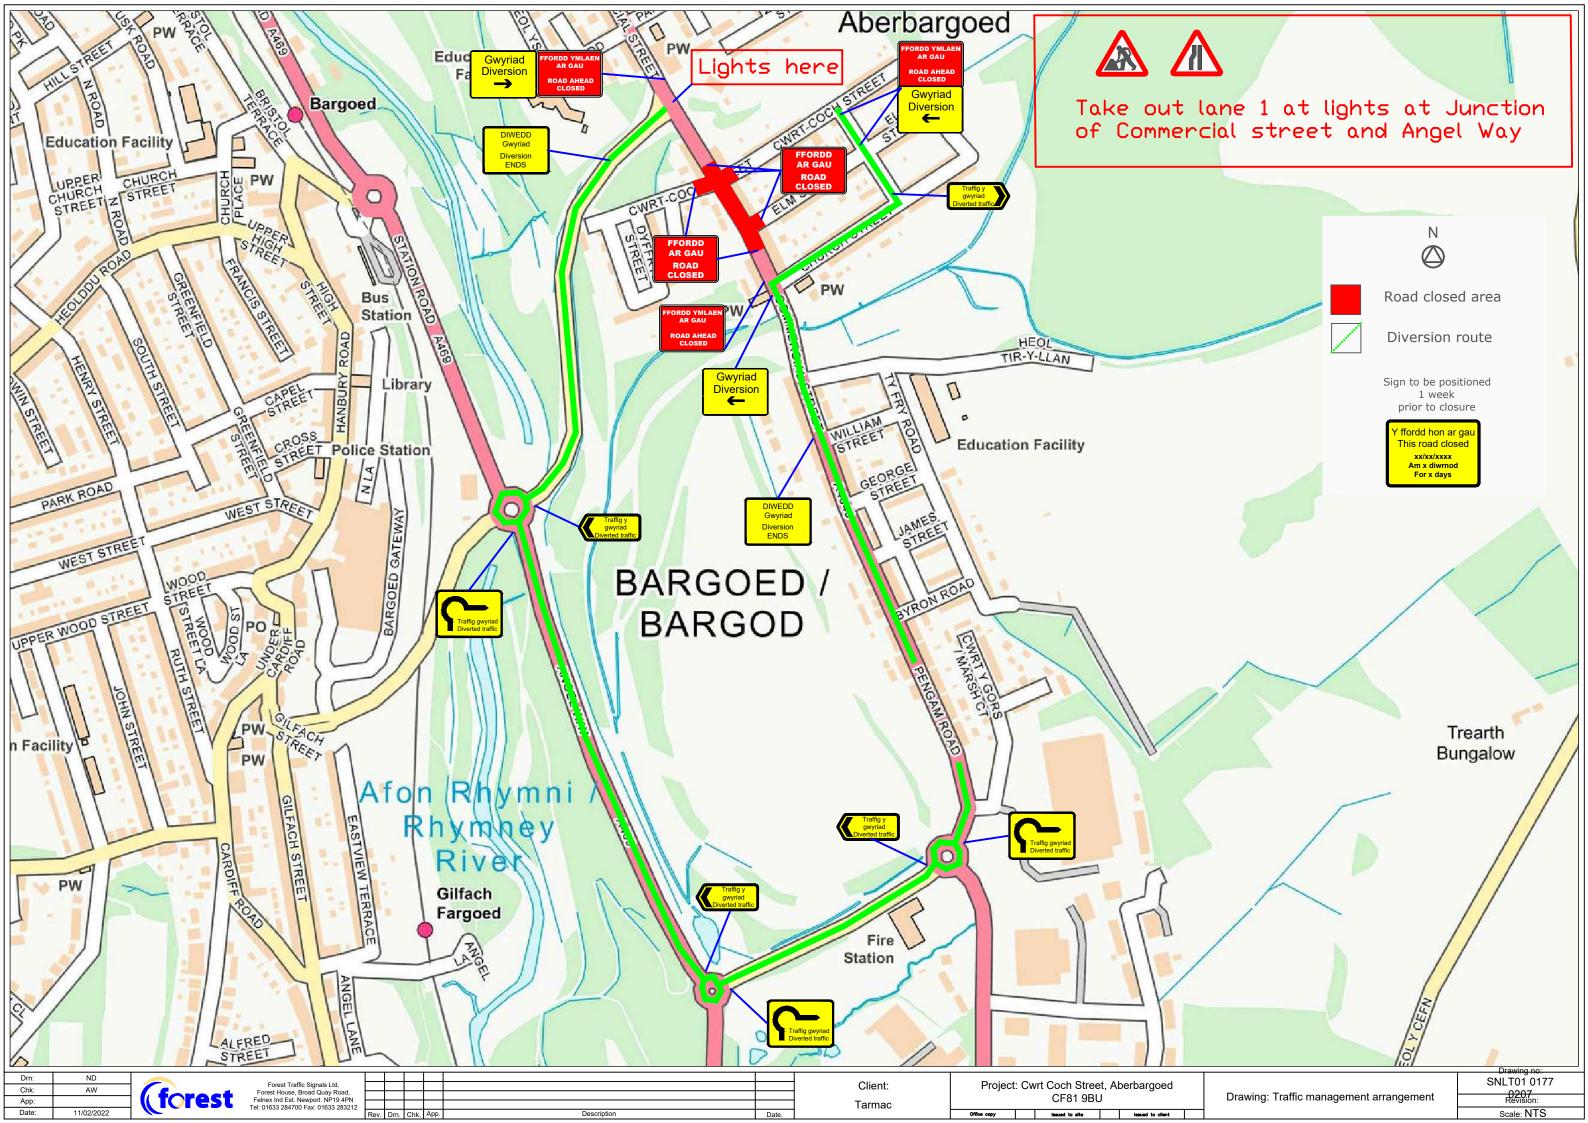

(c) Crown copyright, All rights reserved. 2022. License number 0100031673

| Drn: AW | Chk: MM | Forest Traffic Signals Ltd, | Forest House, Broad Quay Road, | Felnex Ind Est. Newport. NP19 4PN | Tel: 01633 284700 Fax: 01633 283212

Forest Traffic Signals Ltd,
Forest House, Broad Quay Road,
Felnex Ind Est. Newport. NP19 4PN
el: 01633 284700 Fax: 01633 283212

Rev. Drn. Chk. App. Disgrifiad/Description Dydd/Dat

Cleient/Client: Prosiect/Project: Hawtin Park Junction