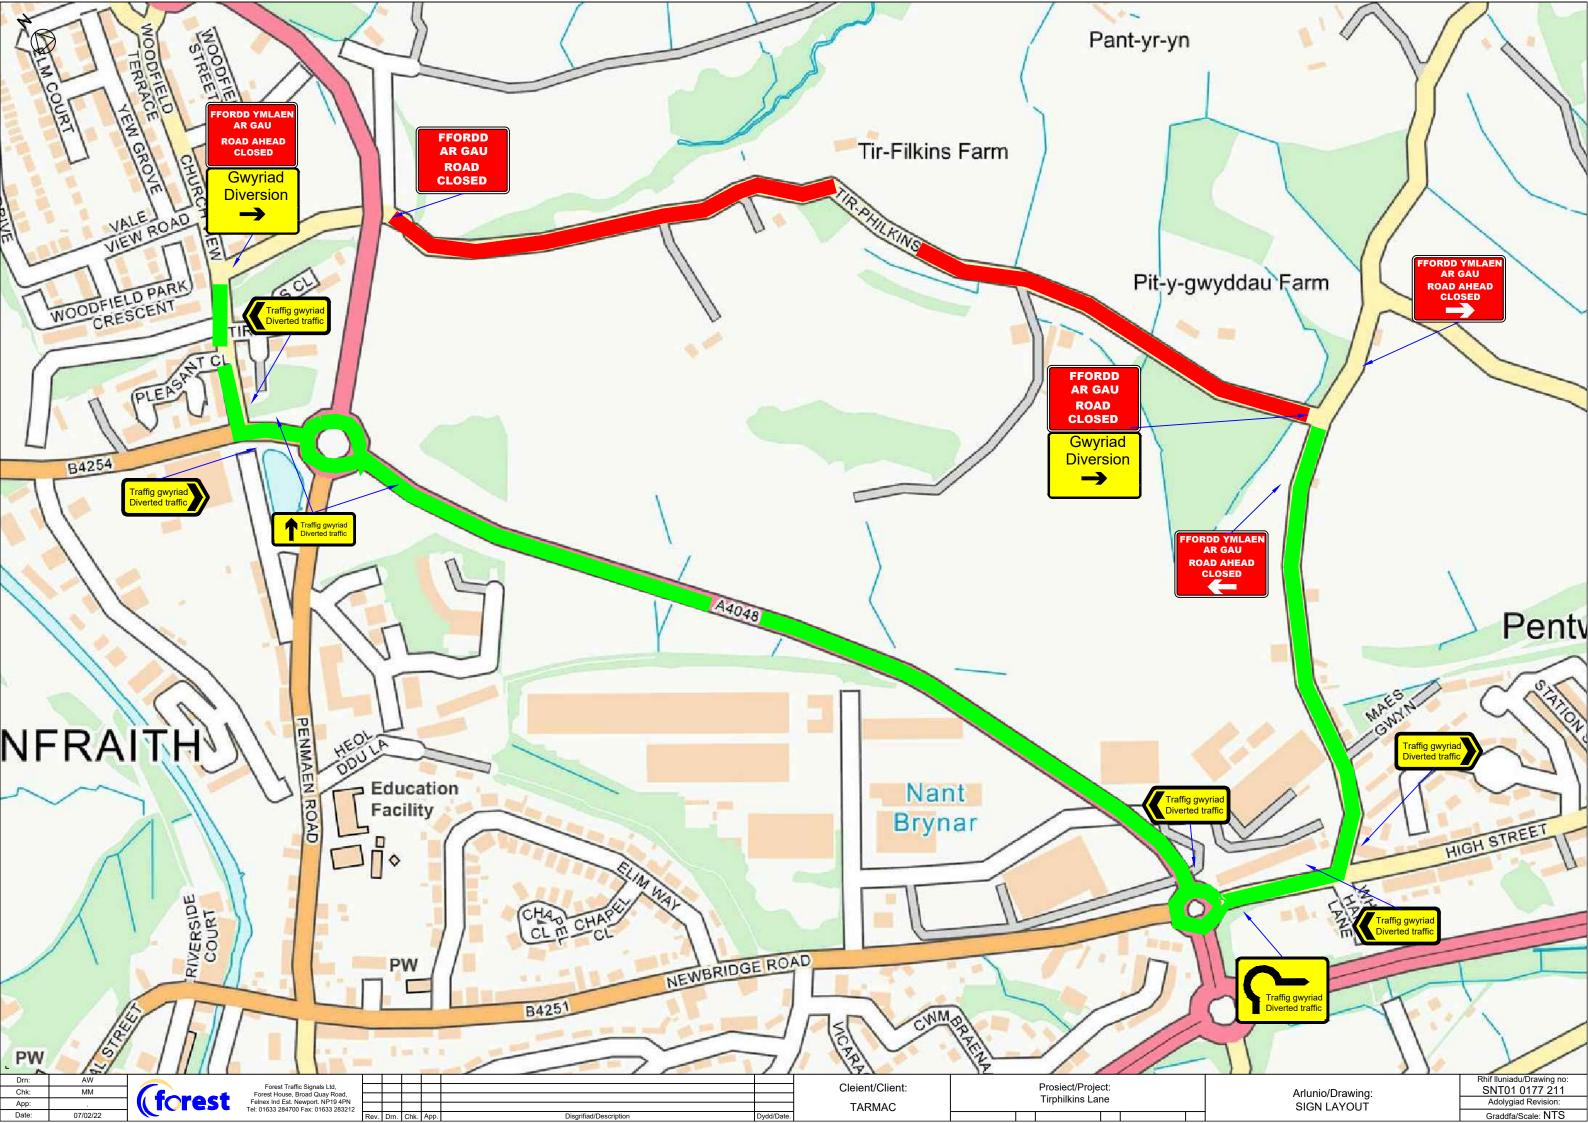

Arlunio/Drawing:
SIGN LAYOUT

Signs will be positioned on all approach roads at the

@ 35m

Diwedd End

@ -10m

(approximate distances measured from first cone in taper)

Sign ref

Rhesi unigol o draffig Single file traffic

@ 20m

Sign ref

TRA BYDD GOLAU

WHEN RED LIGHT SHOWS WAIT HERE

@ 5m

Temporary traffic signal head (with facing)

distances specified

@ 50m

@ 0m

Rhif lluniadu/Drawing no: SNLT01 0177 177 Adolygiad Revision: Graddfa/Scale: NTS

(forest

Tarmac

Project: Penallta Road, Ystrad Myna

XXX

TARMAC

Project: CAERPHILLY RESURFACING Office copy Issued to site Issued to client Drawing: Traffic management arrangement, Road closure with stop and go