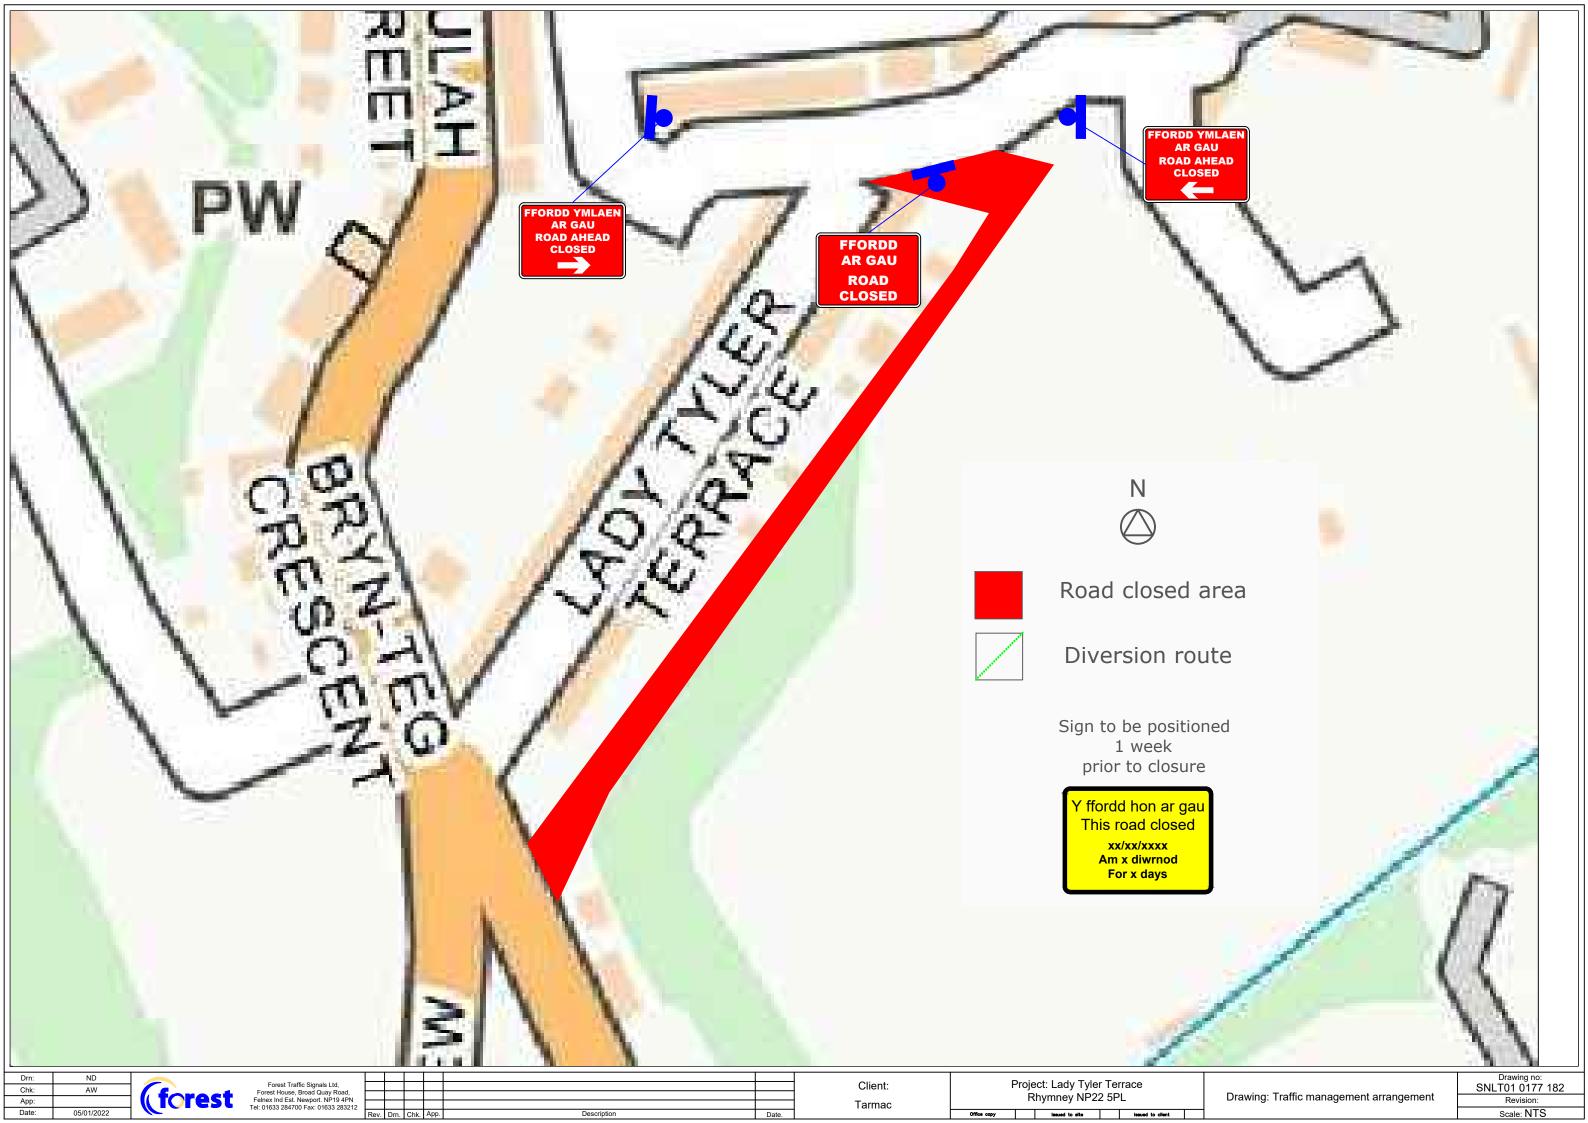

t House, Broad Quay Road, | Felnex Ind Est. Newport. NP19 4PN | Tel: 01633 284700 Fax: 01633 283212

Forest Traffic Signals Ltd,
Forest House, Broad Quay Road,
Felnex Ind Est. Newport. NP19 4PN
el: 01633 284700 Fax: 01633 283212

Rev. Drn. Chk. App. Disgrifiad/Description Dydd/Dat

Cleient/Client: Prosiect/Project: Hawtin Park Junction

Arlunio/Drawing:
SIGN LAYOUT

Signs will be positioned on all approach roads at the

@ 35m

Diwedd End

@ -10m

(approximate distances measured from first cone in taper)

Sign ref

Rhesi unigol o draffig Single file traffic

@ 20m

Sign ref

TRA BYDD GOLAU

WHEN RED LIGHT SHOWS WAIT HERE

@ 5m

Temporary traffic signal head (with facing)

distances specified

@ 50m

@ 0m

Rhif lluniadu/Drawing no: SNLT01 0177 177 Adolygiad Revision: Graddfa/Scale: NTS



















(forest

Tarmac

Project: Penallta Road, Ystrad Myna









XXX

TARMAC

Project: CAERPHILLY RESURFACING Office copy Issued to site Issued to client Drawing: Traffic management arrangement, Road closure with stop and go

Drawing no: SNLT01 0177 0021 01