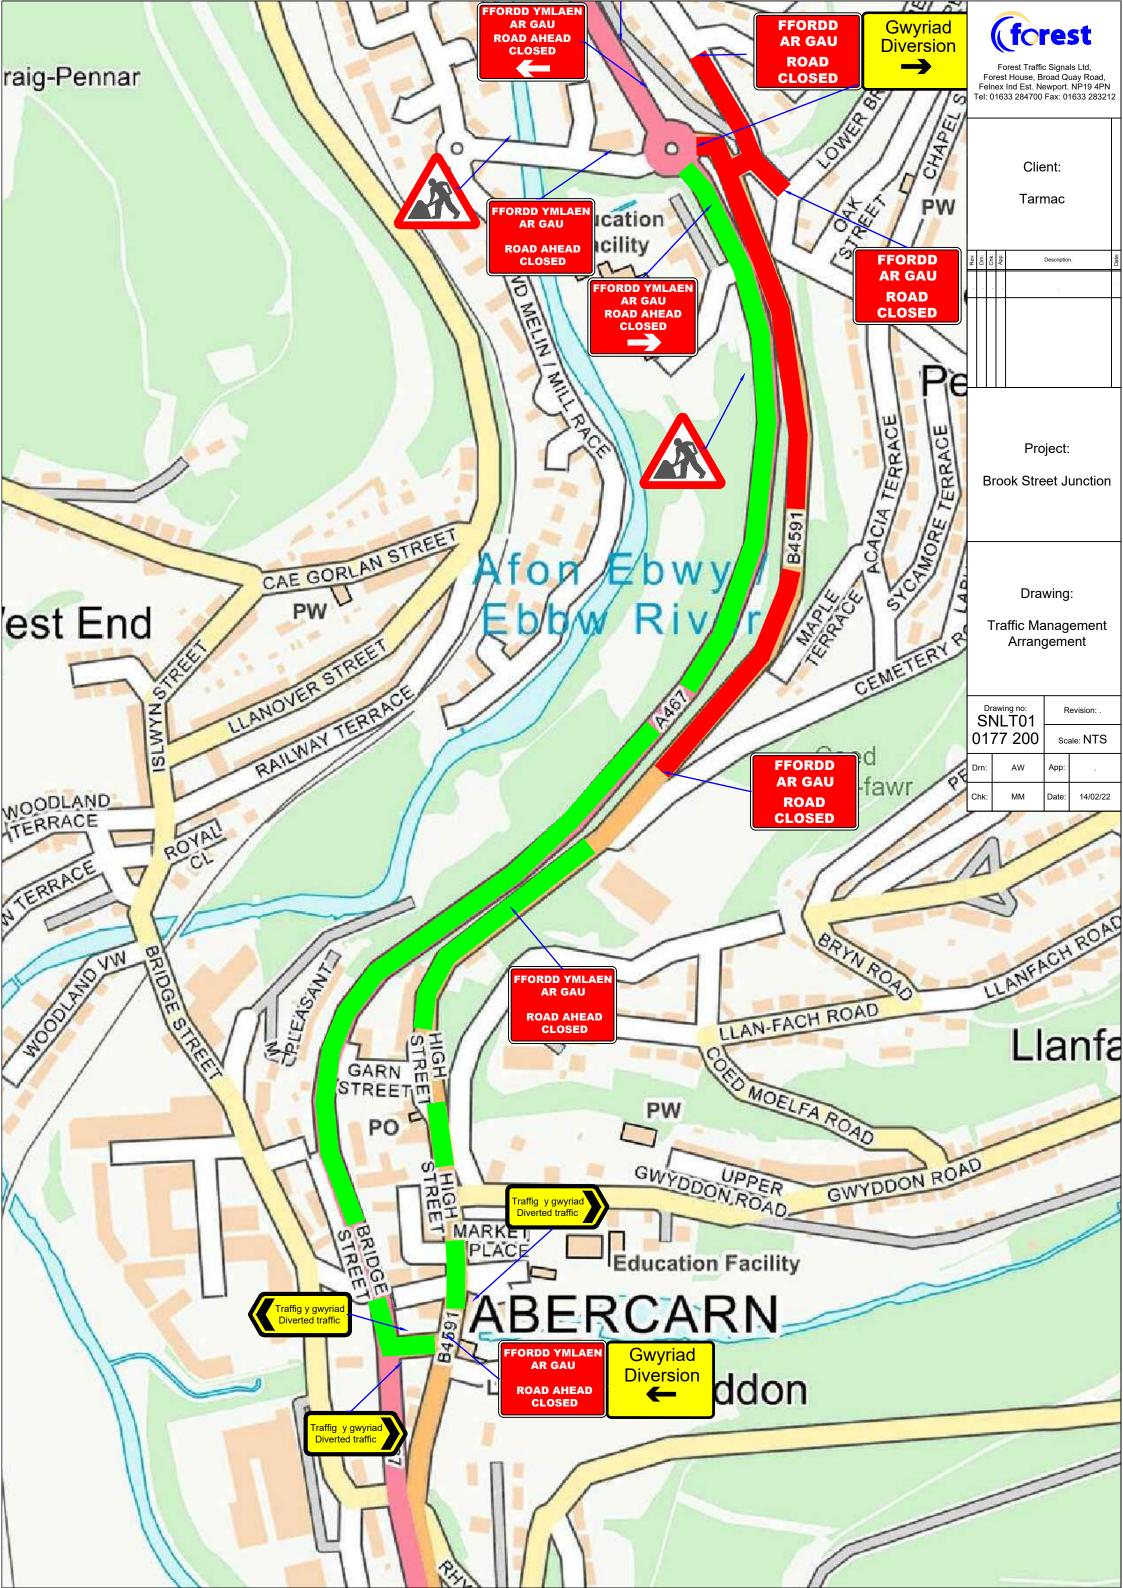

@ 0m

Rhif lluniadu/Drawing no: SNLT01 0177 177 Adolygiad Revision: Graddfa/Scale: NTS

(forest

Tarmac

Project: Penallta Road, Ystrad Myna

XXX

TARMAC

Project: CAERPHILLY RESURFACING Office copy Issued to site Issued to client Drawing: Traffic management arrangement, Road closure with stop and go

Drawing no: SNLT01 0177 0021 01