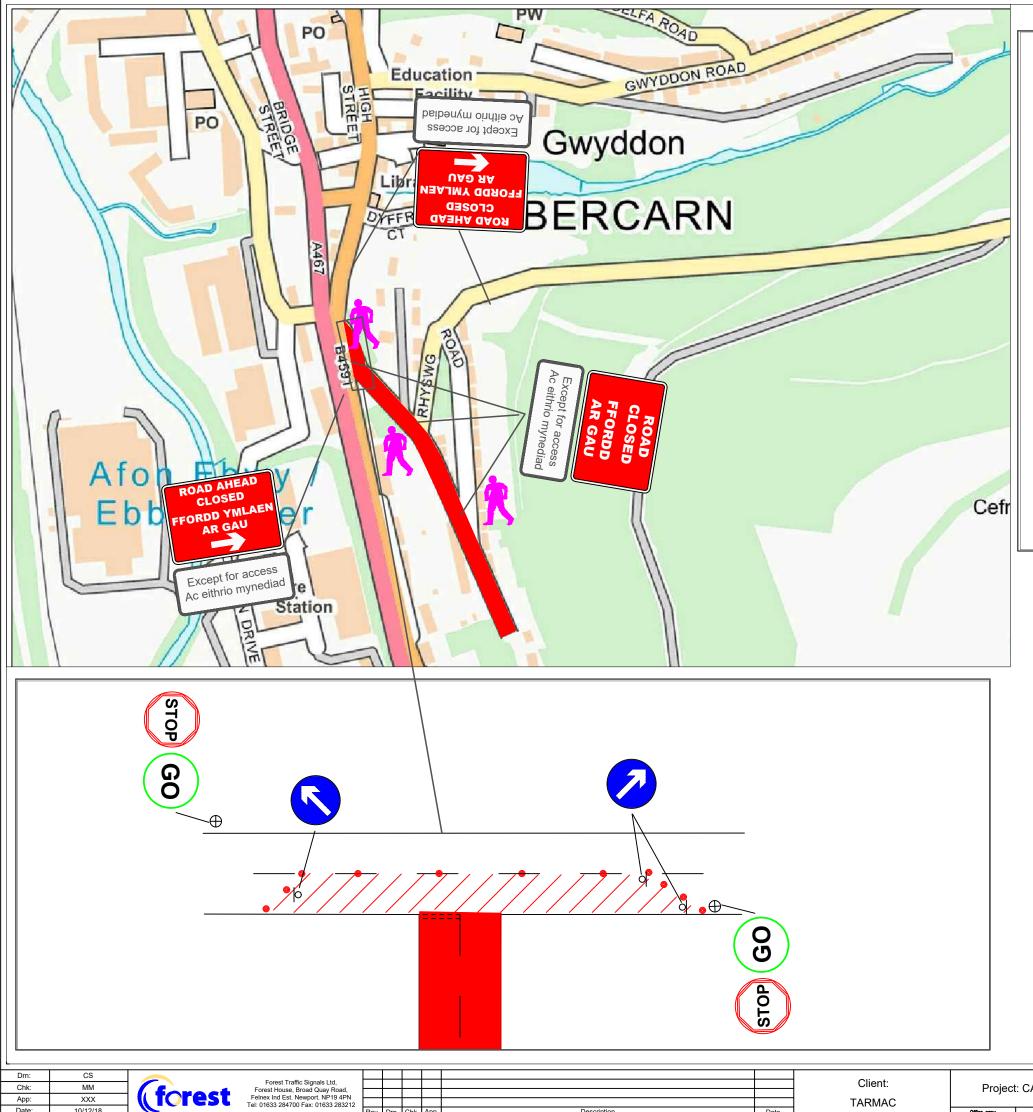

@ 0m

Rhif lluniadu/Drawing no: SNLT01 0177 177 Adolygiad Revision: Graddfa/Scale: NTS

(forest

Tarmac

Project: Penallta Road, Ystrad Myna

XXX

TARMAC

Project: CAERPHILLY RESURFACING Office copy Issued to site Issued to client Drawing: Traffic management arrangement, Road closure with stop and go

Drawing no: SNLT01 0177 0021 01