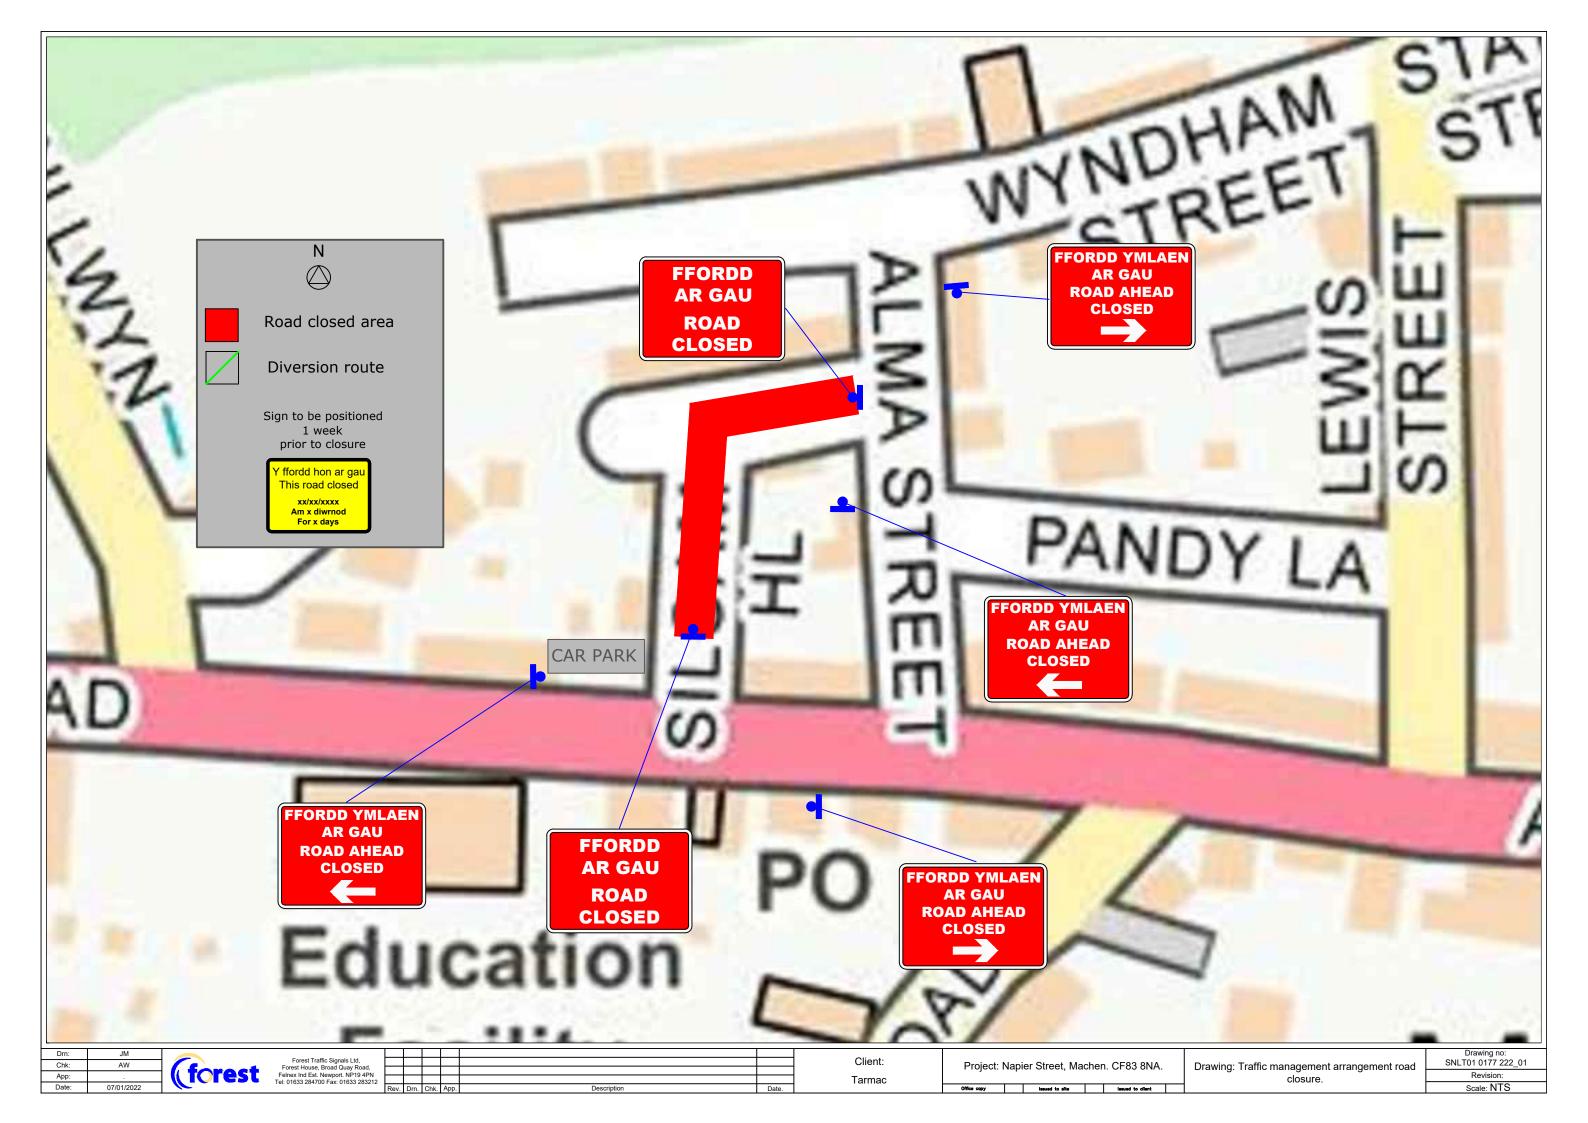

e, Broad Quay Road, | Felnex Ind Est. Newport. NP19 4PN | Tel: 01633 284700 Fax: 01633 283212

Forest Traffic Signals Ltd,
Forest House, Broad Quay Road,
Felnex Ind Est. Newport. NP19 4PN
el: 01633 284700 Fax: 01633 283212

Rev. Drn. Chk. App. Disgrifiad/Description Dydd/Dat

Cleient/Client: Prosiect/Project: Hawtin Park Junction

Arlunio/Drawing:
SIGN LAYOUT

Signs will be positioned on all approach roads at the

@ 35m

Diwedd End

@ -10m

(approximate distances measured from first cone in taper)

Sign ref

Rhesi unigol o draffig Single file traffic

@ 20m

Sign ref

TRA BYDD GOLAU

WHEN RED LIGHT SHOWS WAIT HERE

@ 5m

Temporary traffic signal head (with facing)

distances specified

@ 50m

@ 0m

Rhif lluniadu/Drawing no: SNLT01 0177 177 Adolygiad Revision: Graddfa/Scale: NTS



















(forest

Tarmac

Project: Penallta Road, Ystrad Myna









XXX

TARMAC

Project: CAERPHILLY RESURFACING Office copy Issued to site Issued to client Drawing: Traffic management arrangement, Road closure with stop and go

Drawing no: SNLT01 0177 0021 01