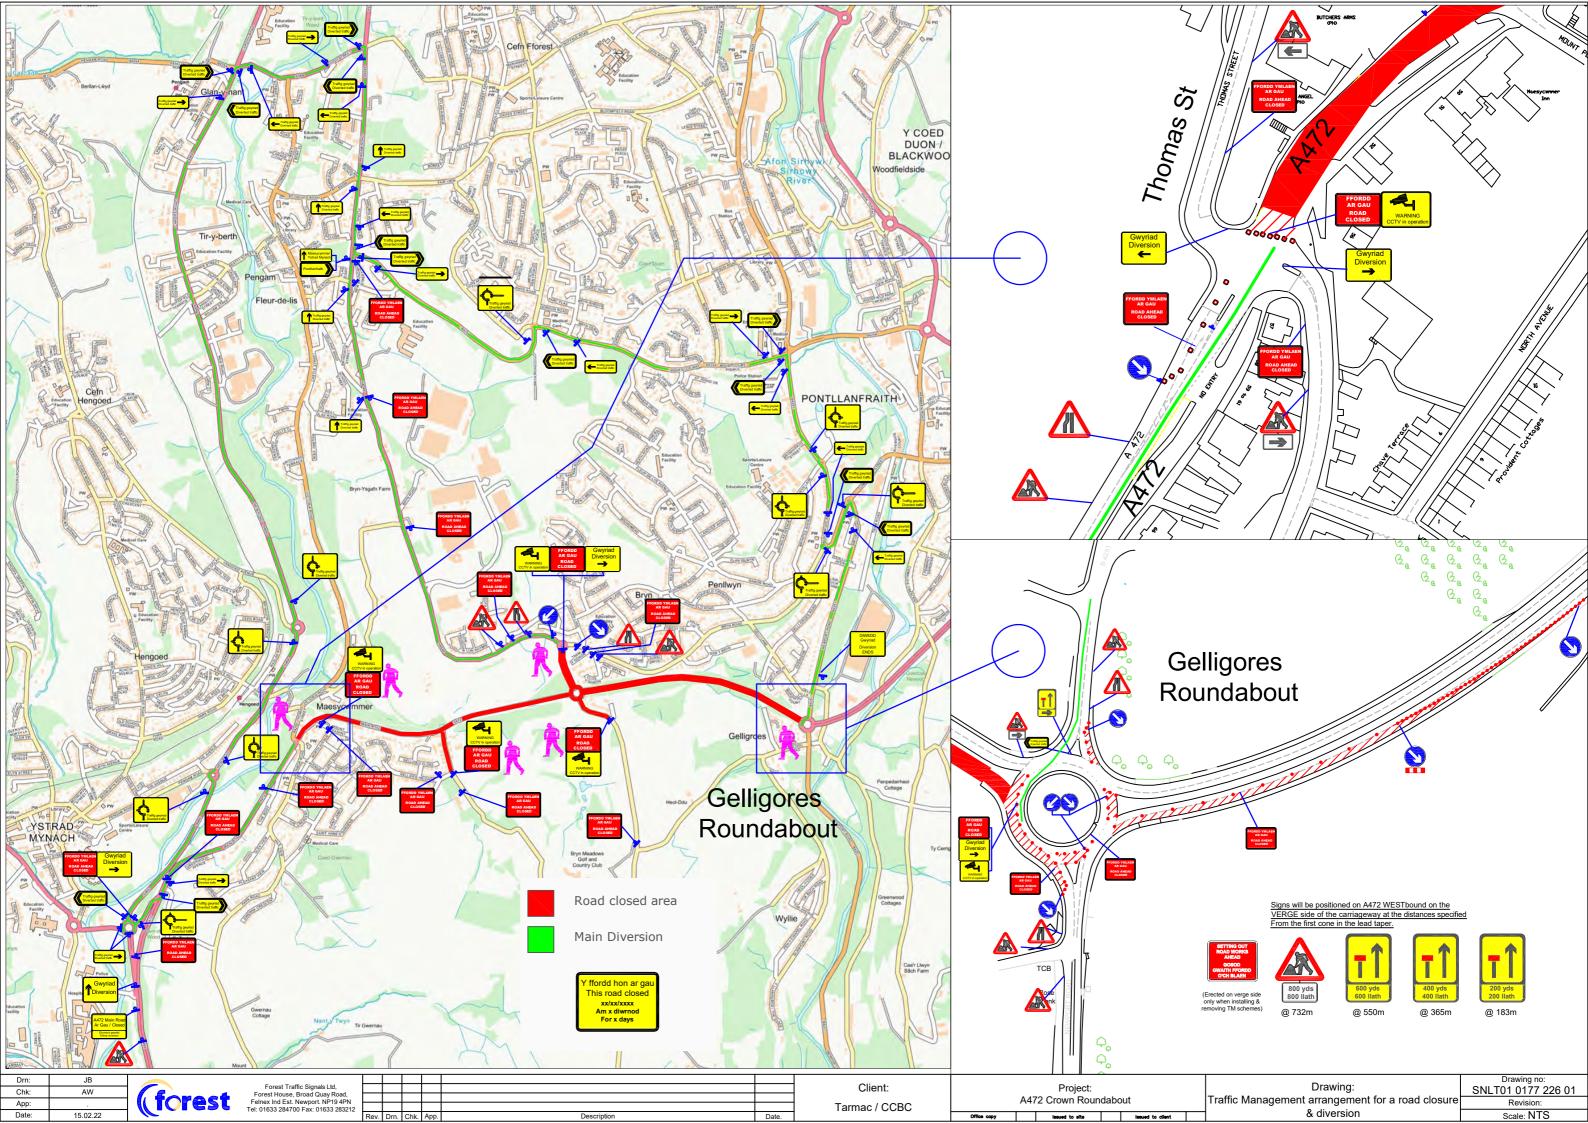

(c) Crown copyright, All rights reserved. 2022. License number 0100031673

| Drn: AW | Chk: MM | Forest Traffic Signals Ltd, | Forest House, Broad Quay Road, | Felnex Ind Est. Newport. NP19 4PN | Tel: 01633 284700 Fax: 01633 283212

Forest Traffic Signals Ltd,
Forest House, Broad Quay Road,
Felnex Ind Est. Newport. NP19 4PN
el: 01633 284700 Fax: 01633 283212

Rev. Drn. Chk. App. Disgrifiad/Description Dydd/Dat

Cleient/Client: Prosiect/Project: Hawtin Park Junction

Arlunio/Drawing:
SIGN LAYOUT

Signs will be positioned on all approach roads at the

@ 35m

Diwedd End

@ -10m

(approximate distances measured from first cone in taper)

Sign ref

Rhesi unigol o draffig Single file traffic

@ 20m

Sign ref

TRA BYDD GOLAU

WHEN RED LIGHT SHOWS WAIT HERE

@ 5m

Tempo