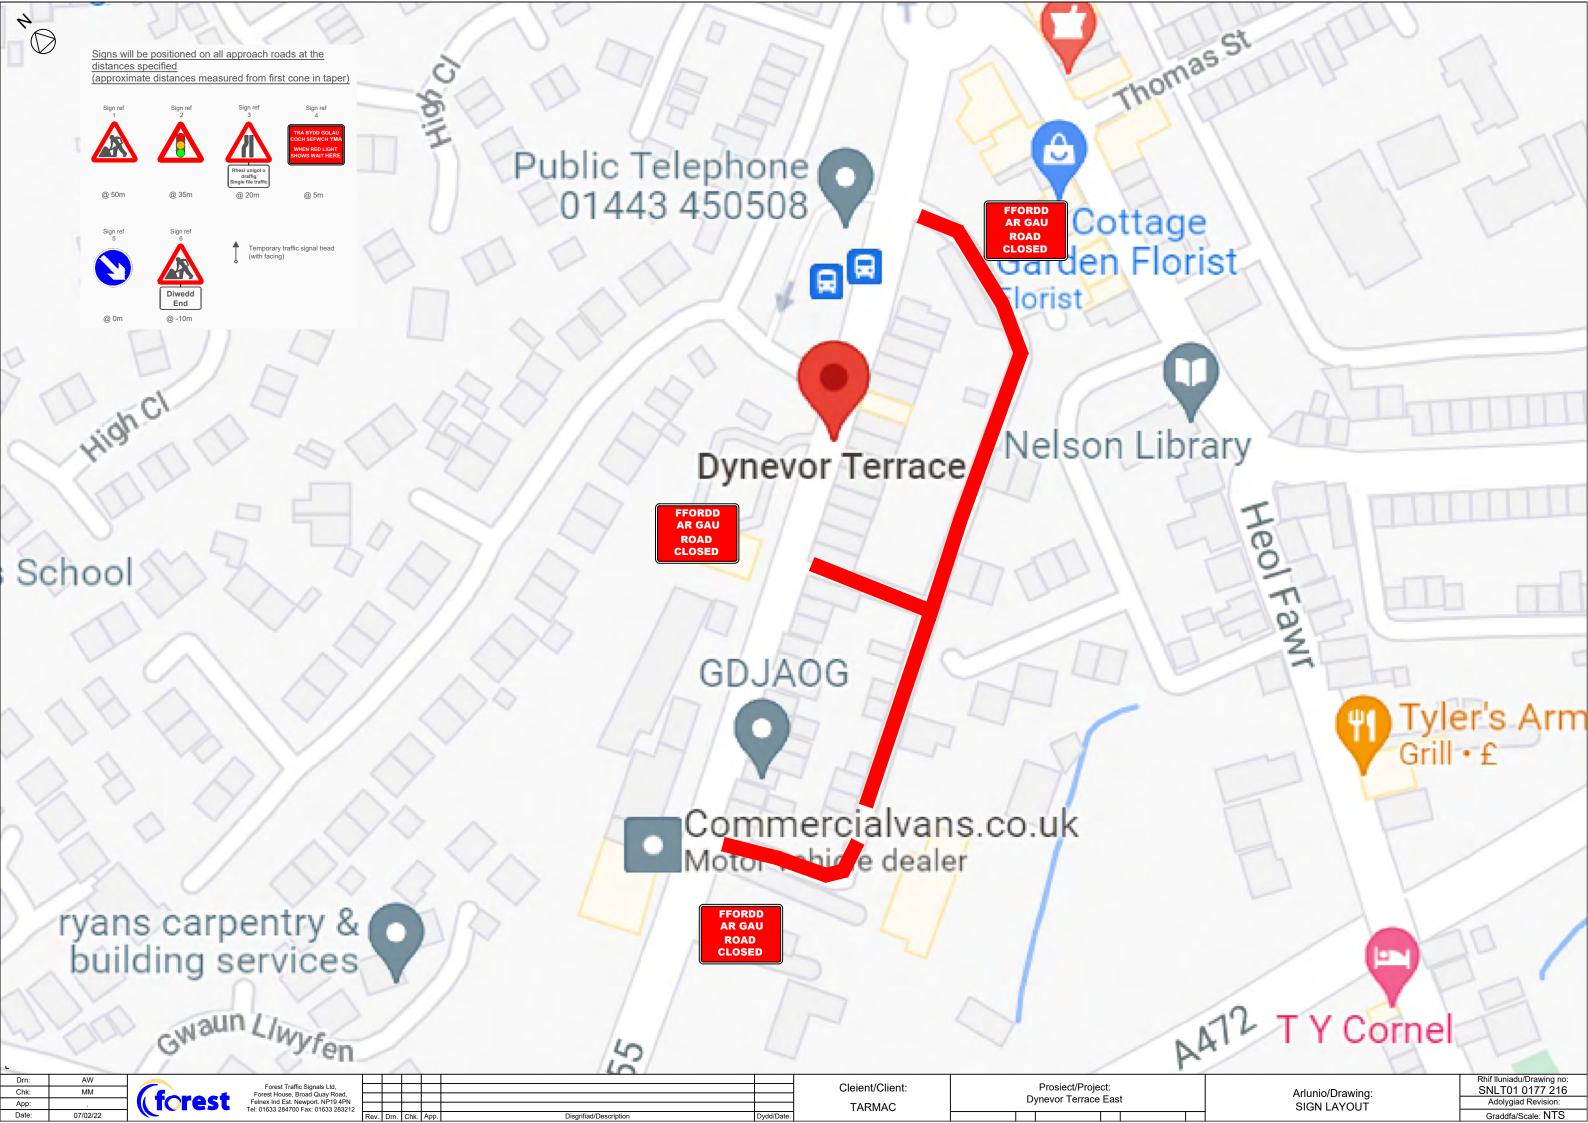

Arlunio/Drawing:
SIGN LAYOUT

Signs will be positioned on all approach roads at the

@ 35m

Diwedd End

@ -10m

(approximate distances measured from first cone in taper)

Sign ref

Rhesi unigol o draffig Single file traffic

@ 20m

Sign ref

TRA BYDD GOLAU

WHEN RED LIGHT SHOWS WAIT HERE

@ 5m

Temporary traffic signal head (with facing)

distances specified

@ 50m

@ 0m

Rhif lluniadu/Drawing no: SNLT01 0177 177 Adolygiad Revision: Graddfa/Scale: NTS

(forest

Tarmac

Project: Penallta Road, Ystrad Myna

XXX

TARMAC

Project: CAERPHILLY RESURFACING Office copy Issued to site Issued to client Drawing: Traffic management arrangement, Road closure with stop and go