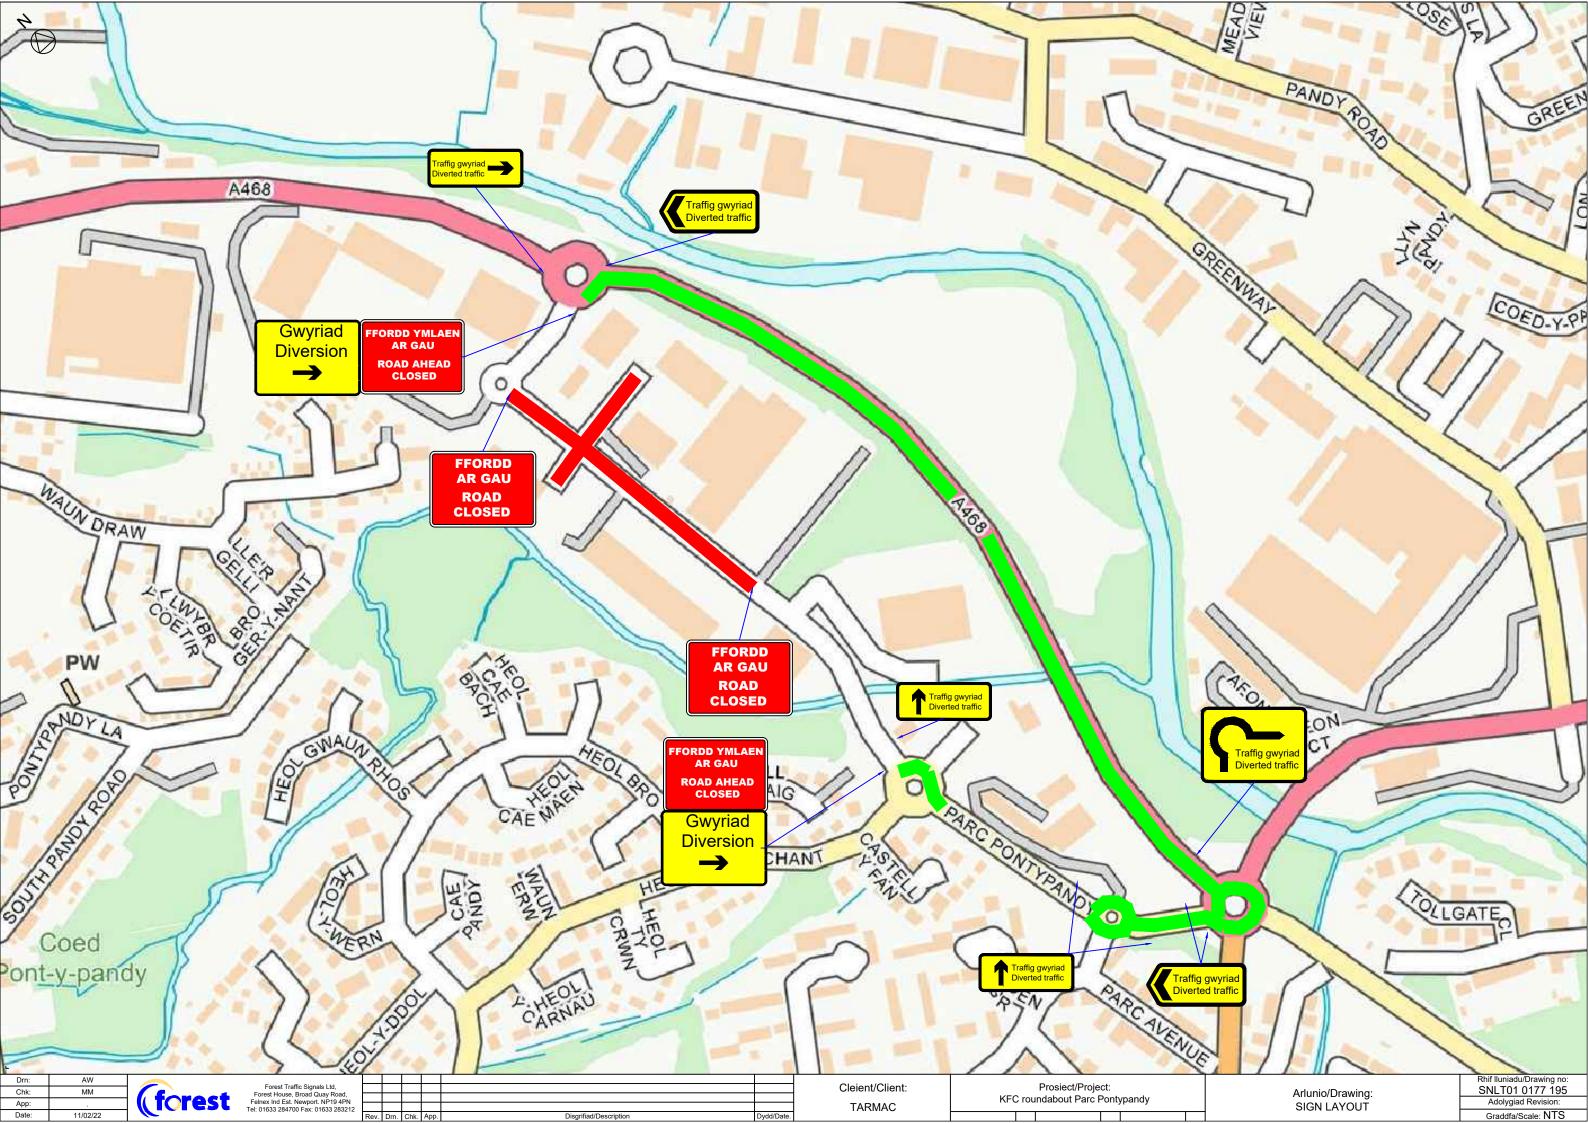

est House, Broad Quay Road, | Felnex Ind Est. Newport. NP19 4PN | Tel: 01633 284700 Fax: 01633 283212

Forest Traffic Signals Ltd,
Forest House, Broad Quay Road,
Felnex Ind Est. Newport. NP19 4PN
el: 01633 284700 Fax: 01633 283212

Rev. Drn. Chk. App. Disgrifiad/Description Dydd/Dat

Cleient/Client: Prosiect/Project: Hawtin Park Junction

Arlunio/Drawing:
SIGN LAYOUT

Signs will be positioned on all approach roads at the

@ 35m

Diwedd End

@ -10m

(approximate distances measured from first cone in taper)

Sign ref

Rhesi unigol o draffig Single file traffic

@ 20m

Sign ref

TRA BYDD GOLAU

WHEN RED LIGHT SHOWS WAIT HERE

@ 5m

Temporary traffic signal head (with facing)

distances specified

@ 50m

@ 0m

Rhif lluniadu/Drawing no: SNLT01 0177 177 Adolygiad Revision: Graddfa/Scale: NTS



















(forest

Tarmac

Project: Penallta Road, Ystrad Myna









XXX

TARMAC

Project: CAERPHILLY RESURFACING Office copy Issued to site Issued to client Drawing: Traffic management arrangement, Road closure with stop and go

Drawing no: SNLT01 0177 0021 01