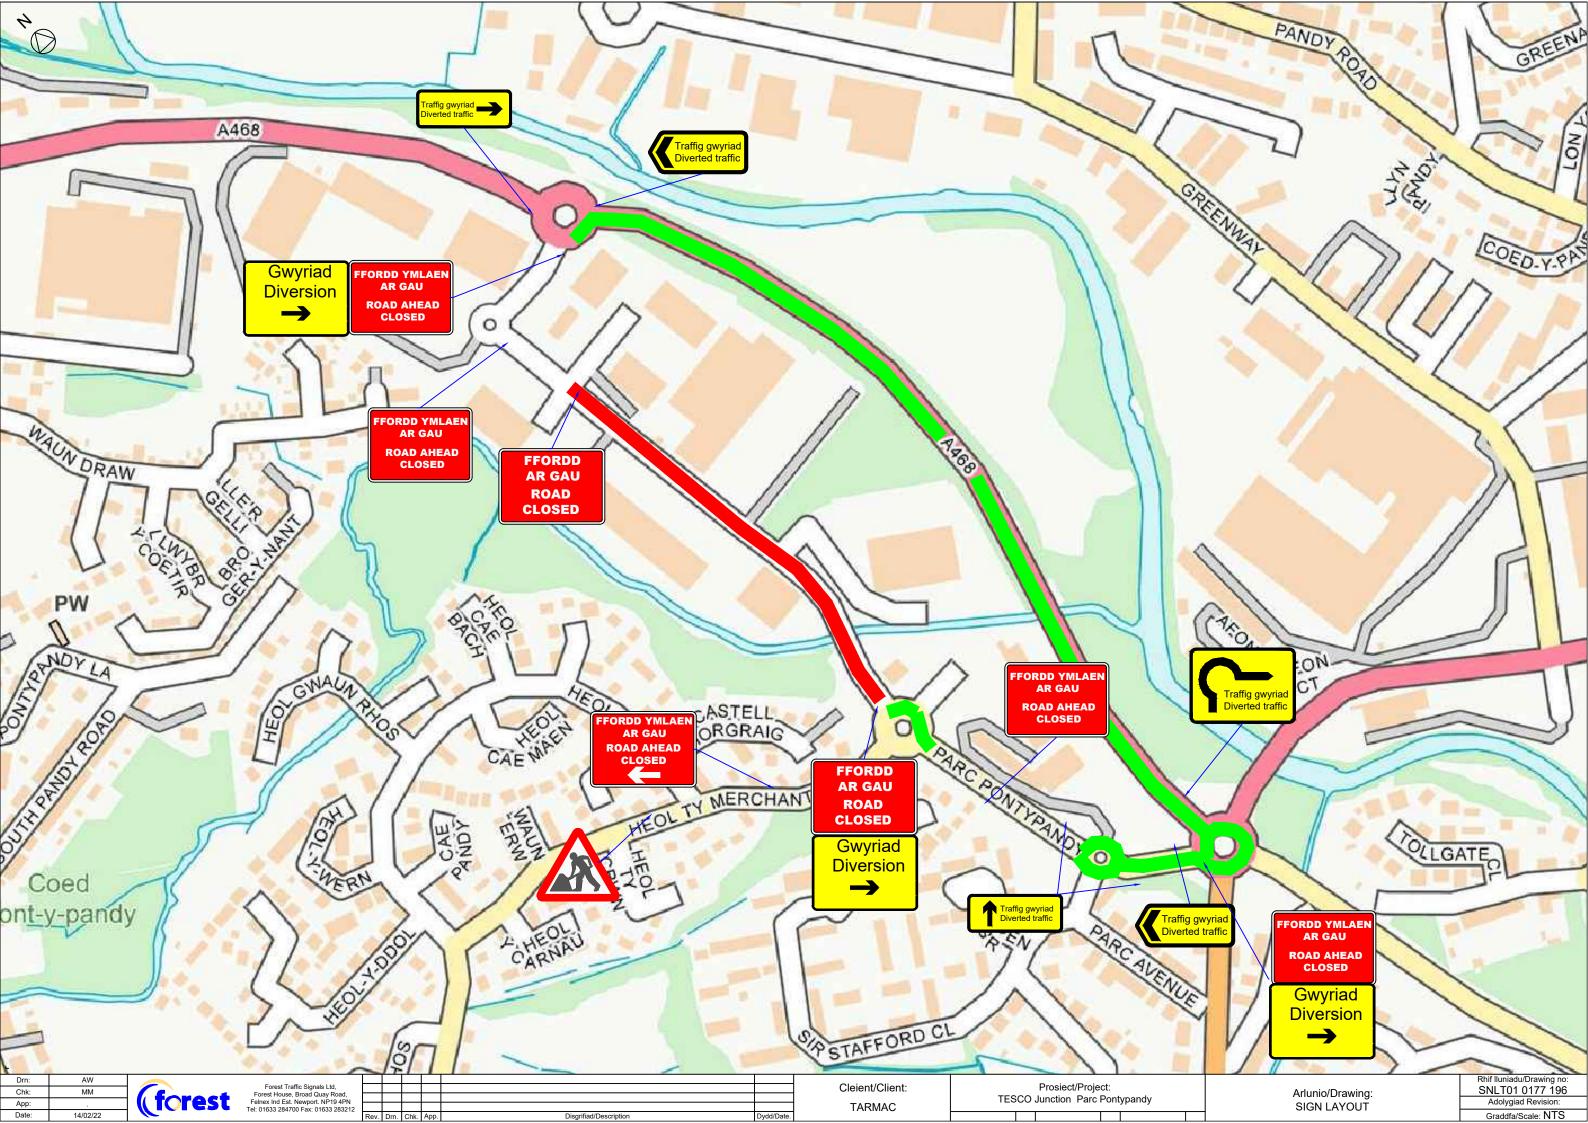

(c) Crown copyright, All rights reserved. 2022. License number 0100031673

| Drn: AW | Chk: MM | Forest Traffic Signals Ltd, | Forest House, Broad Quay Road, | Felnex Ind Est. Newport. NP19 4PN | Tel: 01633 284700 Fax: 01633 283212

Forest Traffic Signals Ltd,
Forest House, Broad Quay Road,
Felnex Ind Est. Newport. NP19 4PN
el: 01633 284700 Fax: 01633 283212

Rev. Drn. Chk. App. Disgrifiad/Description Dydd/Dat

Cleient/Client: Prosiect/Project: Hawtin Park Junction