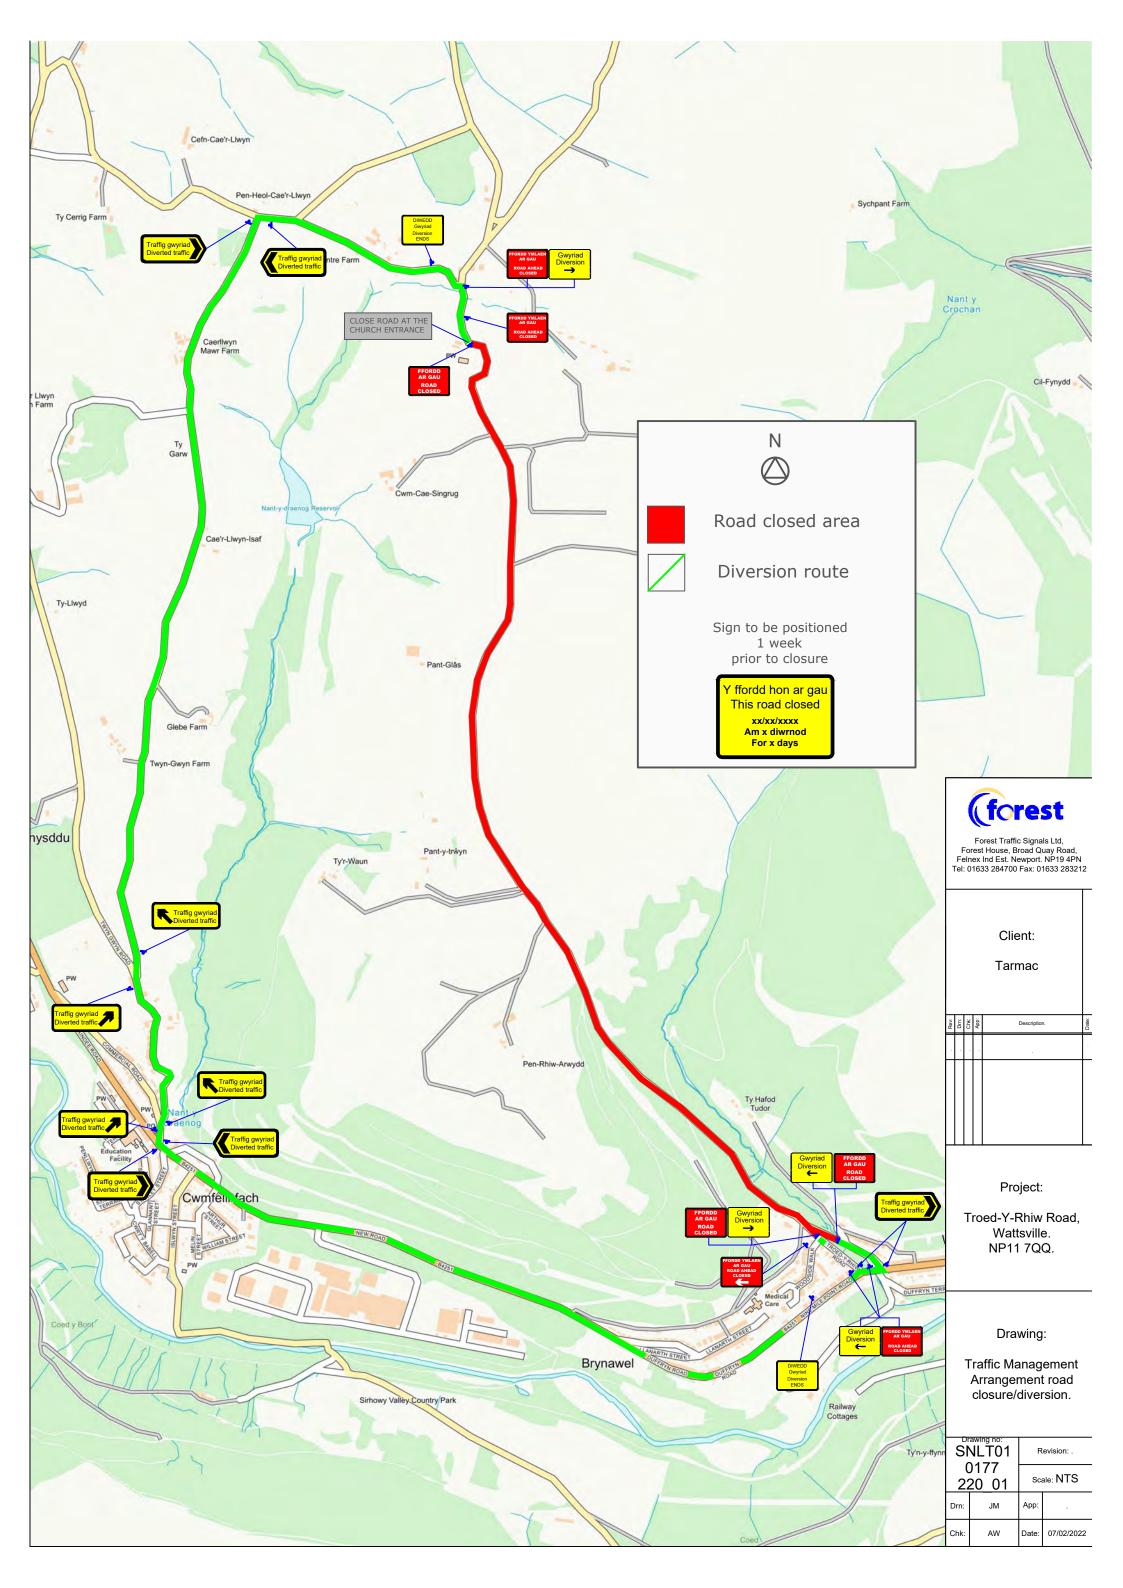

Arlunio/Drawing:
SIGN LAYOUT

Signs will be positioned on all approach roads at the

@ 35m

Diwedd End

@ -10m

(approximate distances measured from first cone in taper)

Sign ref

Rhesi unigol o draffig Single file traffic

@ 20m

Sign ref

TRA BYDD GOLAU

WHEN RED LIGHT SHOWS WAIT HERE

@ 5m

Temporary traffic signal head (with facing)

distances specified

@ 50m

@ 0m

Rhif lluniadu/Drawing no: SNLT01 0177 177 Adolygiad Revision: Graddfa/Scale: NTS

(forest

Tarmac

Project: Penallta Road, Ystrad Myna

XXX

TARMAC

Project: CAERPHILLY RESURFACING Office copy Issued to site Issued to client Drawing: Traffic management arrangement, Road closure with stop and go