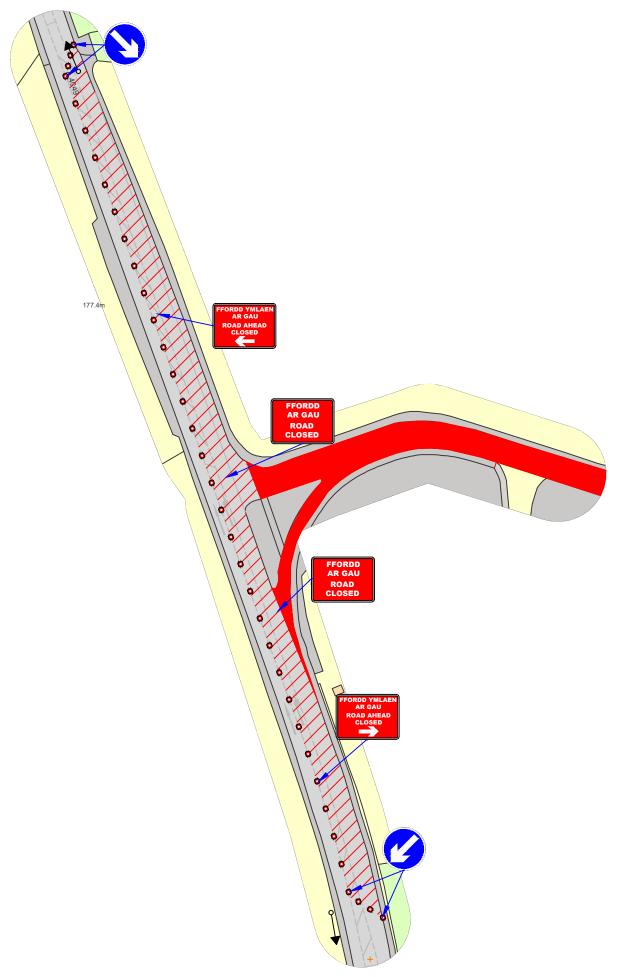

(c) Crown copyright, All rights reserved. 2022. License number 0100031673

| Drn: AW | Chk: MM | Forest Traffic Signals Ltd, | Forest House, Broad Quay Road, | Felnex Ind Est. Newport. NP19 4PN | Tel: 01633 284700 Fax: 01633 283212

Forest Traffic Signals Ltd,
Forest House, Broad Quay Road,
Felnex Ind Est. Newport. NP19 4PN
el: 01633 284700 Fax: 01633 283212

Rev. Drn. Chk. App. Disgrifiad/Description Dydd/Dat

Cleient/Client: Prosiect/Project: Hawtin Park Junction

Arlunio/Drawing:
SIGN LAYOUT

Signs will be positioned on all approach roads at the

@ 35m

Diwedd End

@ -10m

(approximate distances measured from first cone in taper)

Sign ref

Rhesi unigol o draffig Single file traffic

@ 20m

Sign ref

TRA BYDD GOLAU

WHEN RED LIGHT SHOWS WAIT HERE

@ 5m

Temporary traffic signal head (