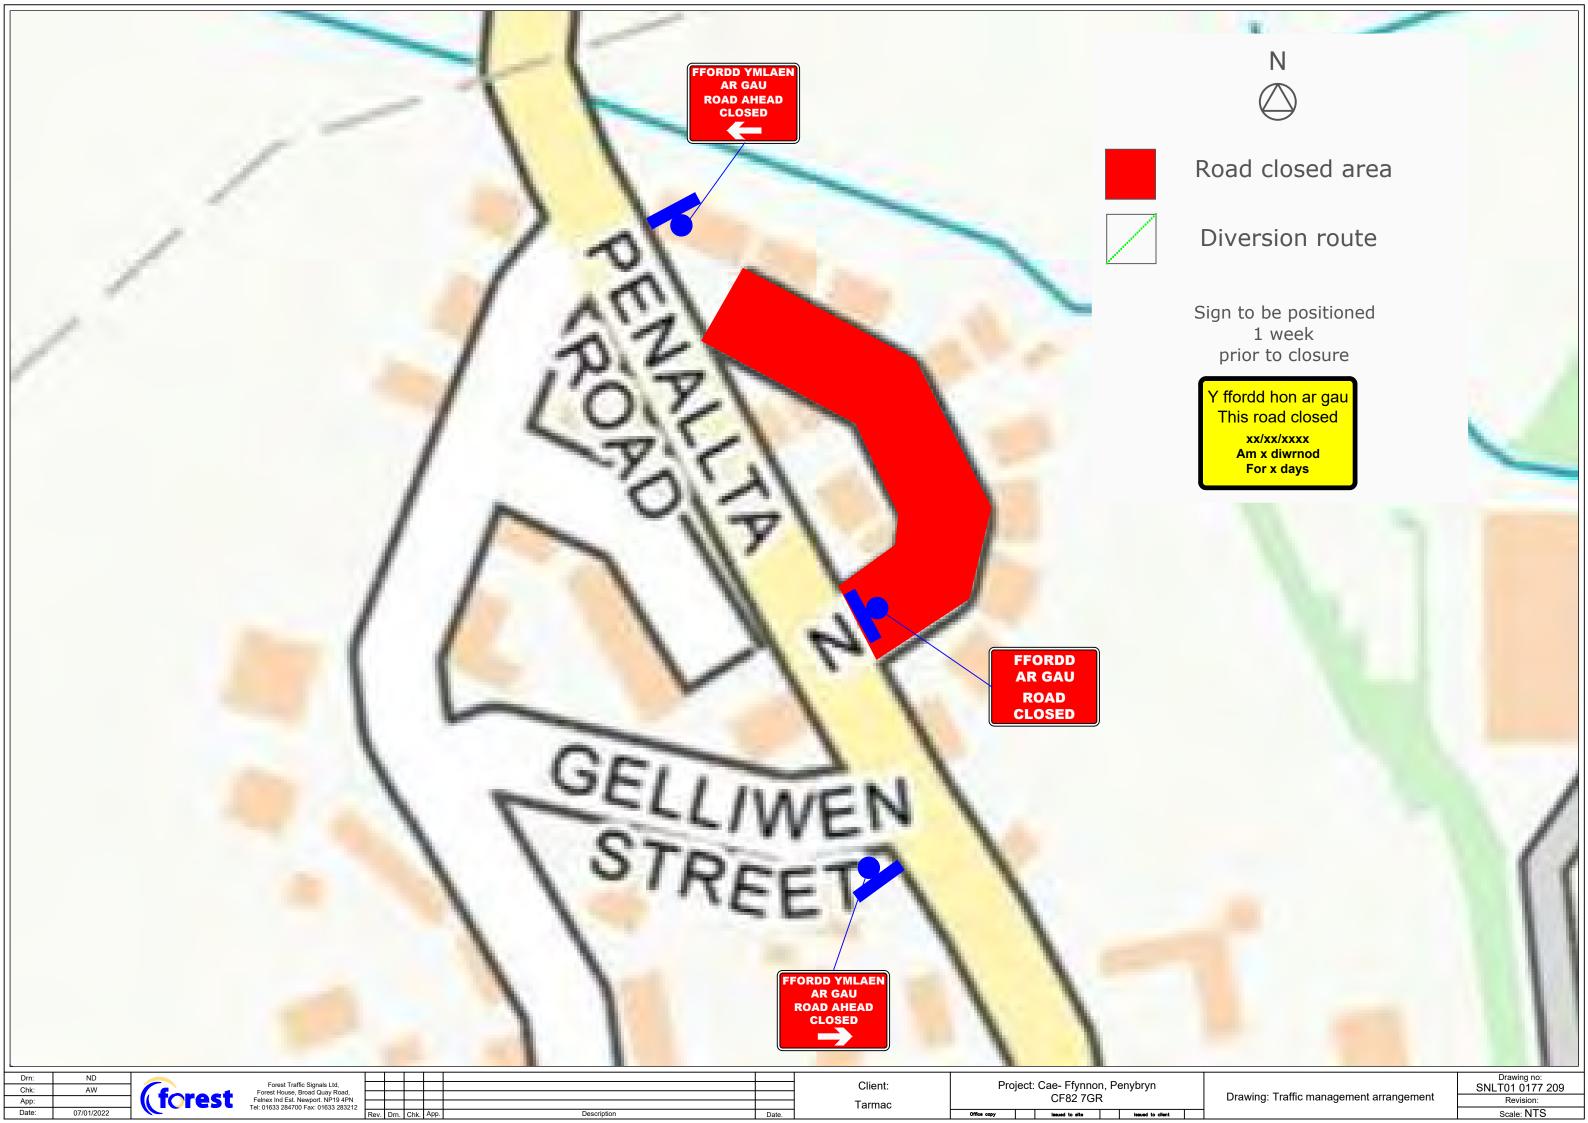

@ 0m

Rhif lluniadu/Drawing no: SNLT01 0177 177 Adolygiad Revision: Graddfa/Scale: NTS

(forest

Tarmac

Project: Penallta Road, Ystrad Myna

XXX

TARMAC

Project: CAERPHILLY RESURFACING Office copy Issued to site Issued to client Drawing: Traffic management arrangement, Road closure with stop and go