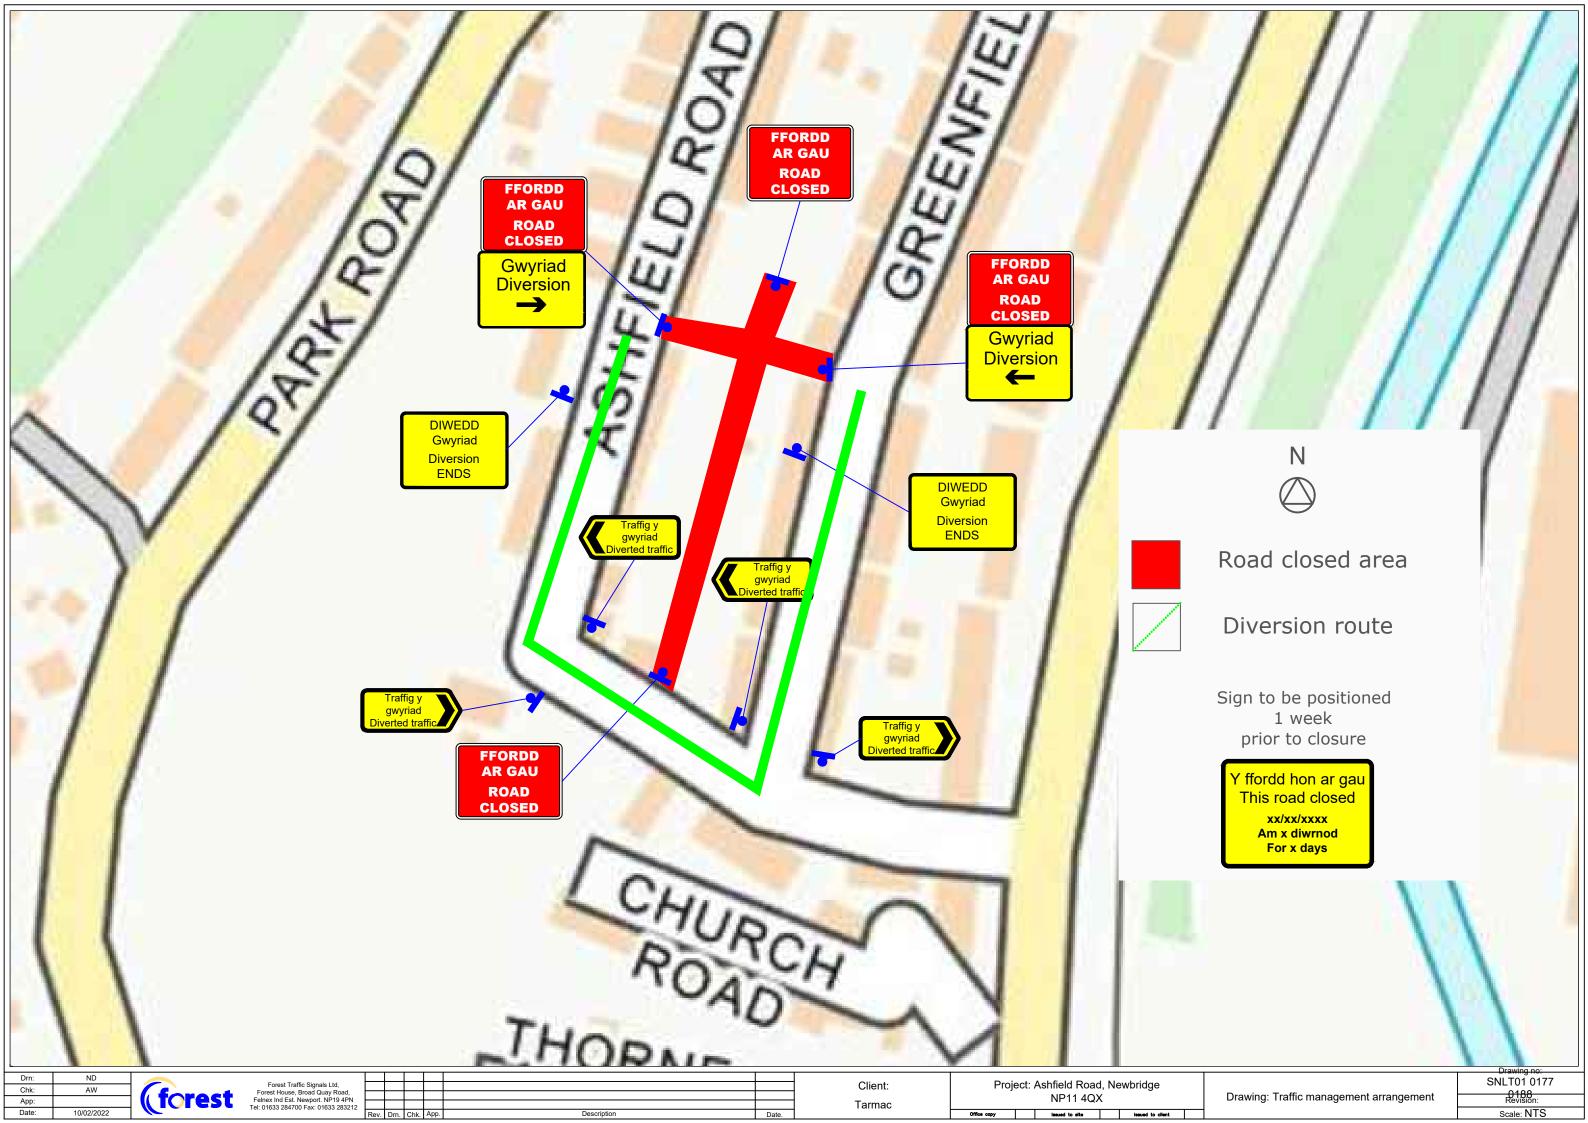

(c) Crown copyright, All rights reserved. 2022. License number 0100031673

| Drn: AW | Chk: MM | Forest Traffic Signals Ltd, | Forest House, Broad Quay Road, | Felnex Ind Est. Newport. NP19 4PN | Tel: 01633 284700 Fax: 01633 283212

Forest Traffic Signals Ltd,
Forest House, Broad Quay Road,
Felnex Ind Est. Newport. NP19 4PN
el: 01633 284700 Fax: 01633 283212

Rev. Drn. Chk. App. Disgrifiad/Description Dydd/Dat

Cleient/Client: Prosiect/Project: Hawtin Park Junction

Arlunio/Drawing:
SIGN LAYOUT

Signs will be positioned on all approach roads at the

@ 35m

Diwedd End

@ -10m

(approximate distances measured from first cone in taper)

Sign ref

Rhesi unigol o draffig Single file traffic

@ 20m

Sign ref

TRA BYDD GOLAU

WHEN RED LIGHT SHOWS WAIT HERE

@ 5m

Temporary t