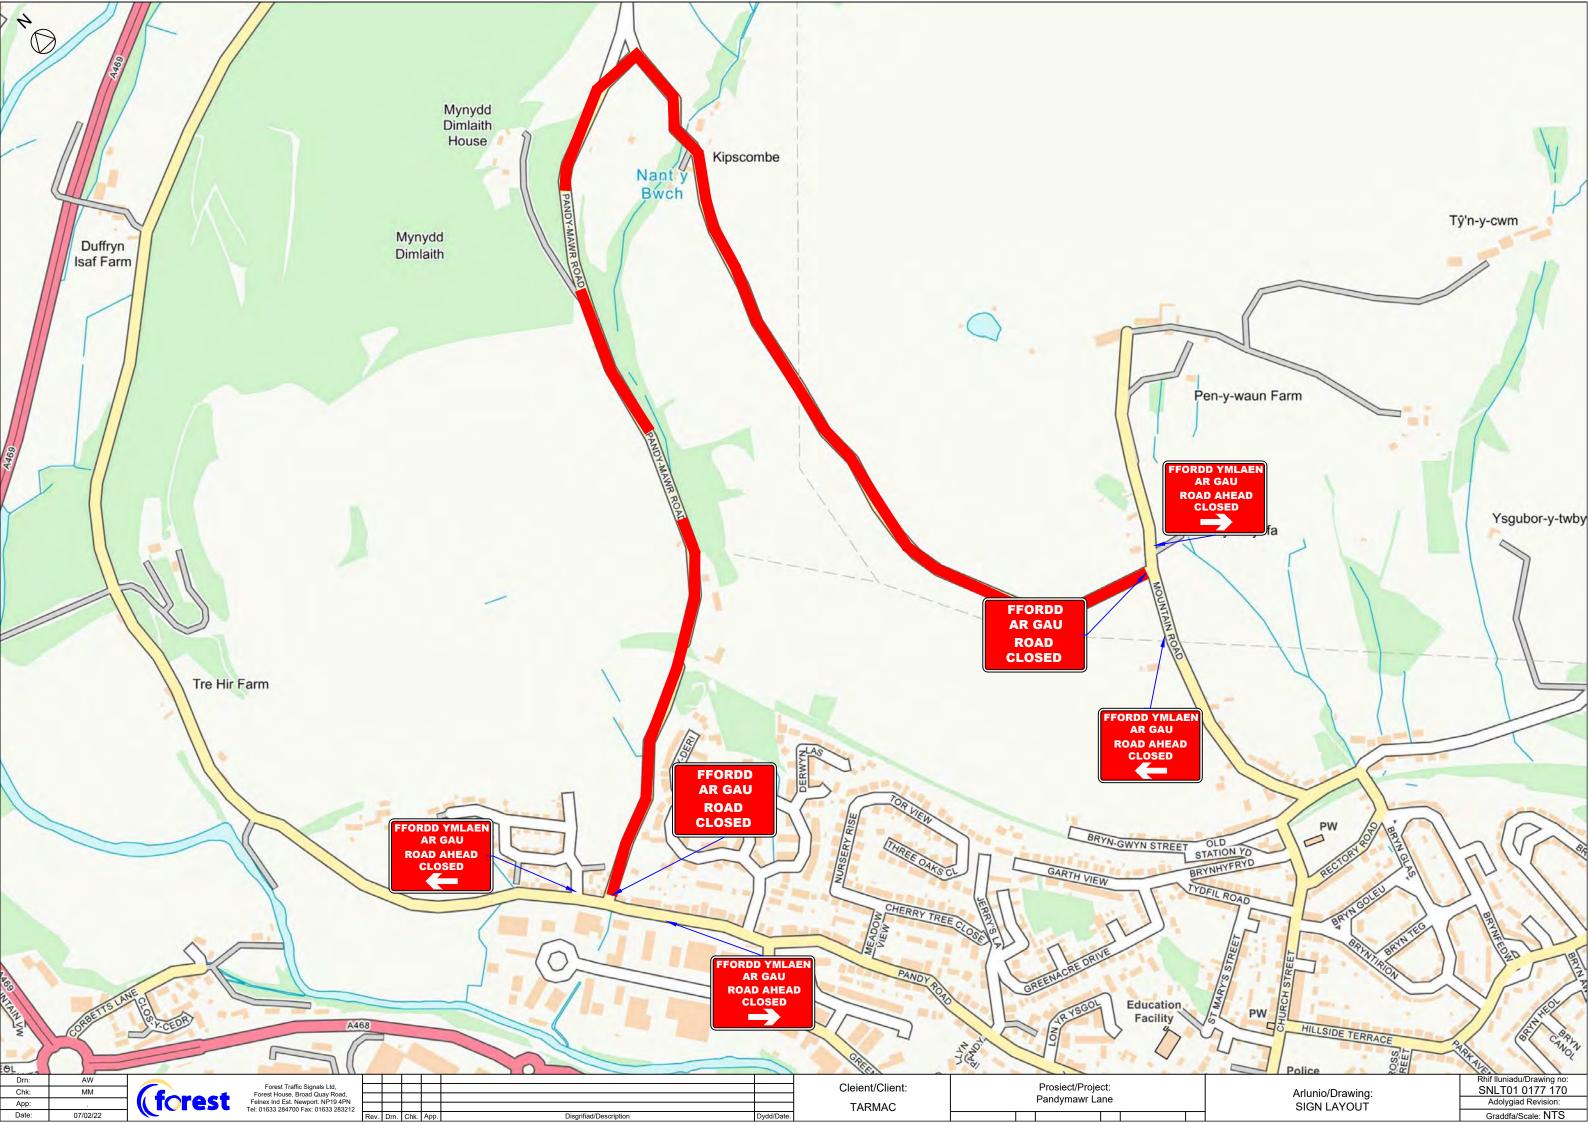

@ 0m

Rhif lluniadu/Drawing no: SNLT01 0177 177 Adolygiad Revision: Graddfa/Scale: NTS

(forest

Tarmac

Project: Penallta Road, Ystrad Myna

XXX

TARMAC

Project: CAERPHILLY RESURFACING Office copy Issued to site Issued to client Drawing: Traffic management arrangement, Road closure with stop and go