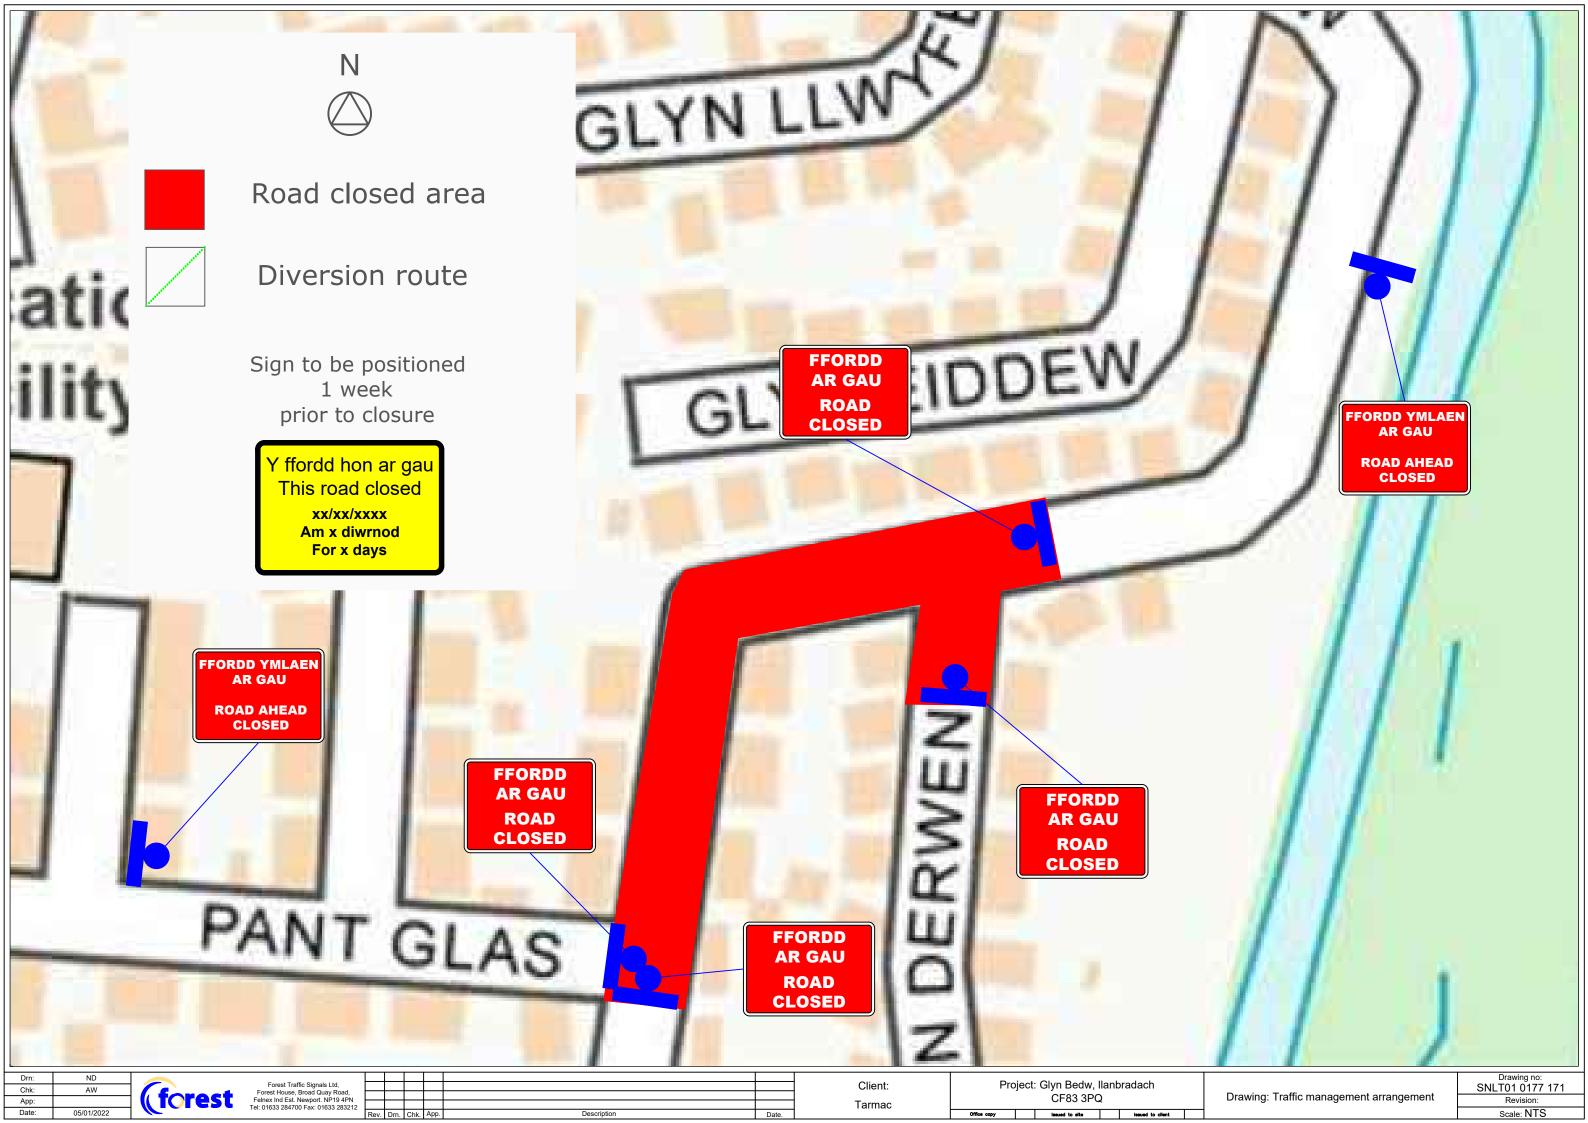

(c) Crown copyright, All rights reserved. 2022. License number 0100031673

| Drn: AW | Chk: MM | Forest Traffic Signals Ltd, | Forest House, Broad Quay Road, | Felnex Ind Est. Newport. NP19 4PN | Tel: 01633 284700 Fax: 01633 283212

Forest Traffic Signals Ltd,
Forest House, Broad Quay Road,
Felnex Ind Est. Newport. NP19 4PN
el: 01633 284700 Fax: 01633 283212

Rev. Drn. Chk. App. Disgrifiad/Description Dydd/Dat

Cleient/Client: Prosiect/Project: Hawtin Park Junction

Arlunio/Drawing:
SIGN LAYOUT

Signs will be positioned on all approach roads at the

@ 35m

Diwedd End

@ -10m

(approximate distances measured from first cone in taper)

Sign ref

Rhesi unigol o draffig Single file traffic

@ 20m

Sign ref

TRA BYDD GOLAU

WHEN RED LIGHT SHOWS WAIT HERE

@ 5m

Temporary traffic signal he