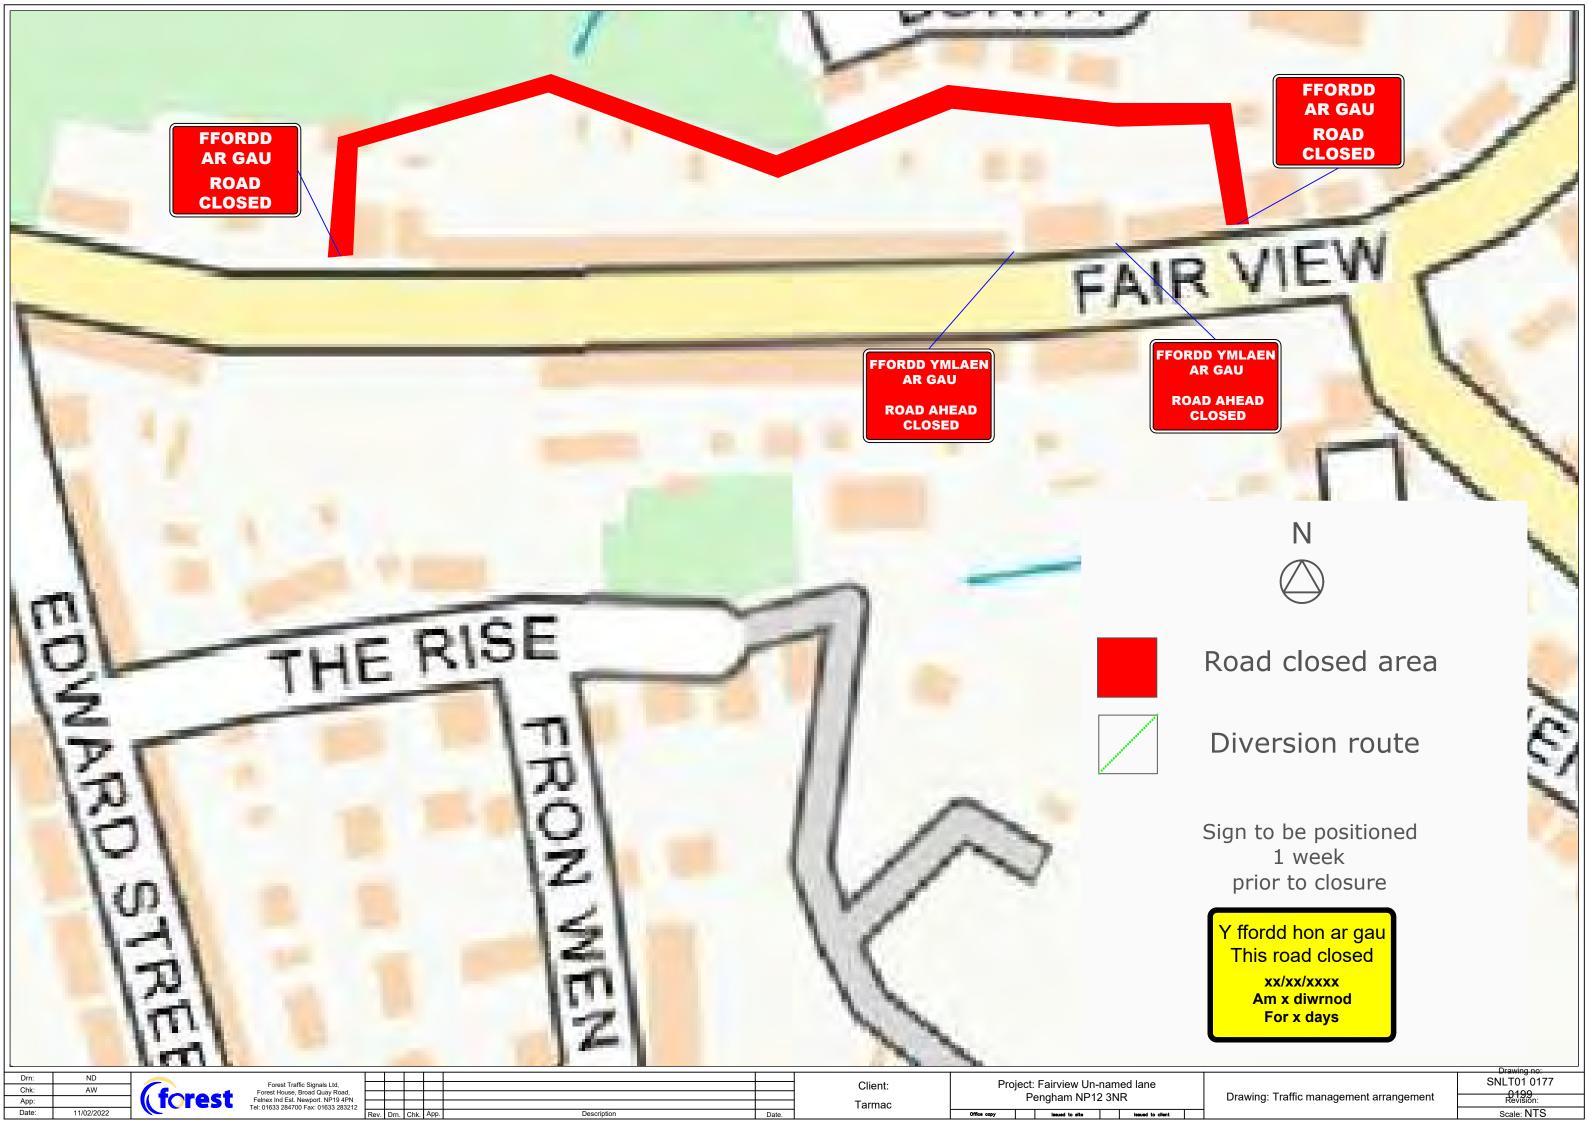

(c) Crown copyright, All rights reserved. 2022. License number 0100031673

| Drn: AW | Chk: MM | Forest Traffic Signals Ltd, | Forest House, Broad Quay Road, | Felnex Ind Est. Newport. NP19 4PN | Tel: 01633 284700 Fax: 01633 283212

Forest Traffic Signals Ltd,
Forest House, Broad Quay Road,
Felnex Ind Est. Newport. NP19 4PN
el: 01633 284700 Fax: 01633 283212

Rev. Drn. Chk. App. Disgrifiad/Description Dydd/Dat

Cleient/Client: Prosiect/Project: Hawtin Park Junction

Arlunio/Drawing:
SIGN LAYOUT

Signs will be positioned on all approach roads at the

@ 35m

Diwedd End

@ -10m

(approximate distances measured from first cone in taper)

Sign ref

Rhesi unigol o draffig Single file traffic

@ 20m

Sign ref

TRA BYDD GOLAU

WHEN RED LIGHT SHOWS WAIT HERE

@ 5m

Temporary traffic signal