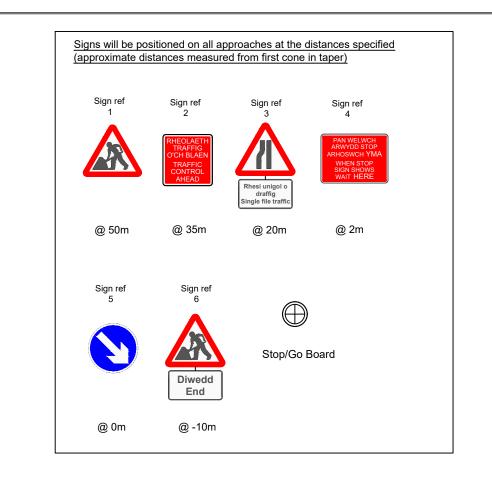

Arlunio/Drawing:
SIGN LAYOUT

Signs will be positioned on all approach roads at the

@ 35m

Diwedd End

@ -10m

(approximate distances measured from first cone in taper)

Sign ref

Rhesi unigol o draffig Single file traffic

@ 20m

Sign ref

TRA BYDD GOLAU

WHEN RED LIGHT SHOWS WAIT HERE

@ 5m

Temporary traffic signal head (with facing)

distances specified

@ 50m

@ 0m

Rhif lluniadu/Drawing no: SNLT01 0177 177 Adolygiad Revision: Graddfa/Scale: NTS

(forest

Tarmac

Project: Penallta Road, Ystrad Myna

XXX

TARMAC

Project: CAERPHILLY RESURFACING Office copy Issued to site Issued to client Drawing: Traffic management arrangement, Road closure with stop and go