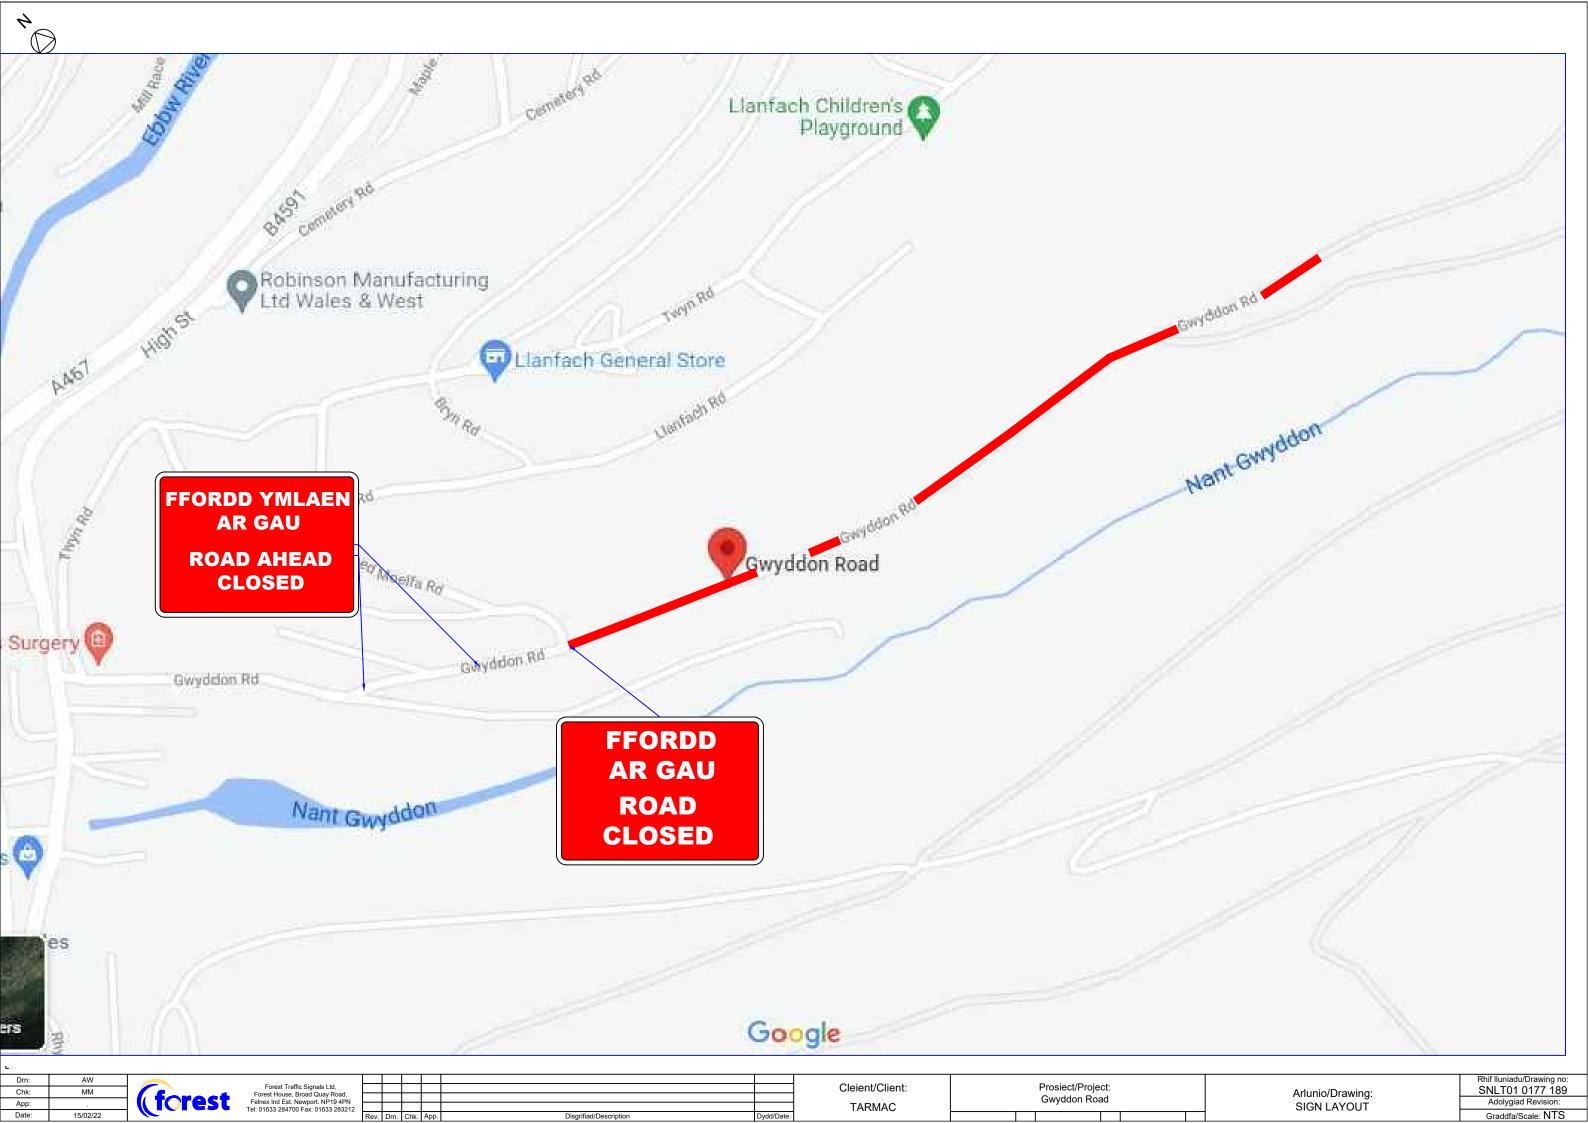

(c) Crown copyright, All rights reserved. 2022. License number 0100031673

| Drn: AW | Chk: MM | Forest Traffic Signals Ltd, | Forest House, Broad Quay Road, | Felnex Ind Est. Newport. NP19 4PN | Tel: 01633 284700 Fax: 01633 283212

Forest Traffic Signals Ltd,
Forest House, Broad Quay Road,
Felnex Ind Est. Newport. NP19 4PN
el: 01633 284700 Fax: 01633 283212

Rev. Drn. Chk. App. Disgrifiad/Description Dydd/Dat

Cleient/Client: Prosiect/Project: Hawtin Park Junction

Arlunio/Drawing:
SIGN LAYOUT

Signs will be positioned on all approach roads at the

@ 35m

Diwedd End

@ -10m

(approximate distances measured from first cone in taper)

Sign ref

Rhesi unigol o draffig Single file traffic

@ 20m

Sign ref

TRA BYDD GOLAU

WHEN RED LIGHT SHOWS WAIT HERE

@ 5m

Temporary traffic signal head