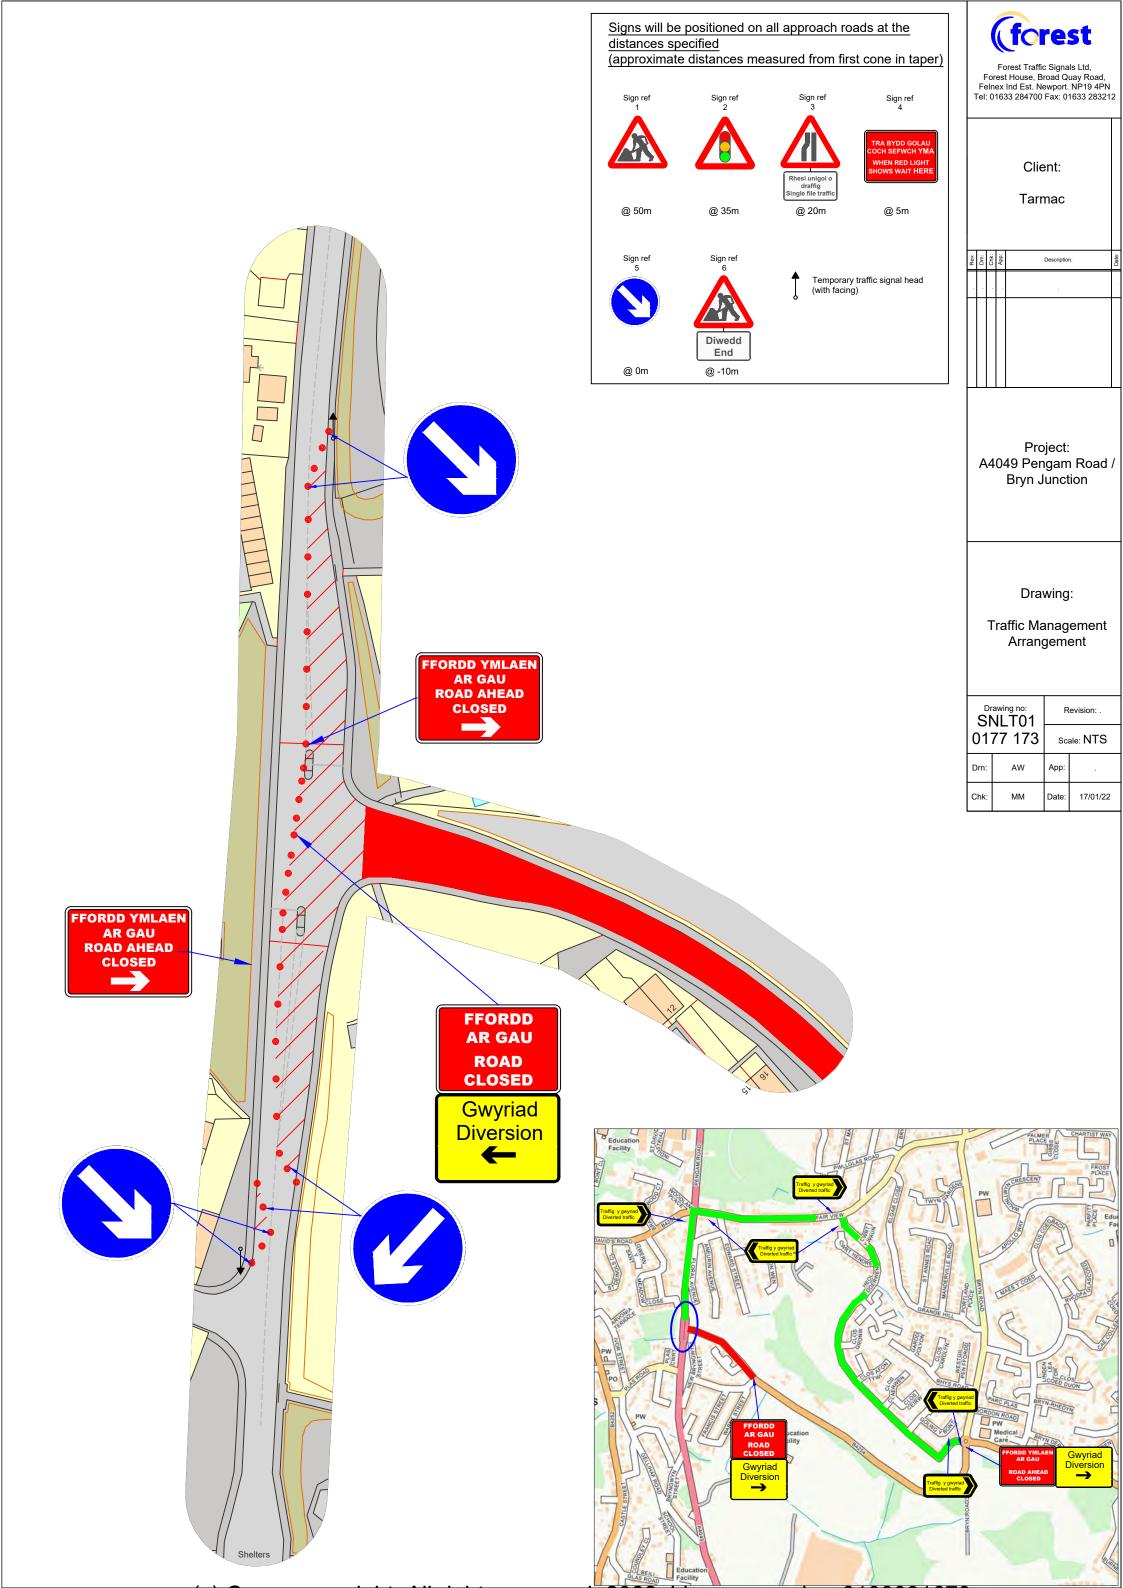

Arlunio/Drawing:
SIGN LAYOUT

Signs will be positioned on all approach roads at the

@ 35m

Diwedd End

@ -10m

(approximate distances measured from first cone in taper)

Sign ref

Rhesi unigol o draffig Single file traffic

@ 20m

Sign ref

TRA BYDD GOLAU

WHEN RED LIGHT SHOWS WAIT HERE

@ 5m

Temporary traffic signal head (with facing)

distances specified

@ 50m

@ 0m

Rhif lluniadu/Drawing no: SNLT01 0177 177 Adolygiad Revision: Graddfa/Scale: NTS

(forest

Tarmac

Project: Penallta Road, Ystrad Myna

XXX

TARMAC

Project: CAERPHILLY RESURFACING Office copy Issued to site Issued to client Drawing: Traffic management arrangement, Road closure with stop and go