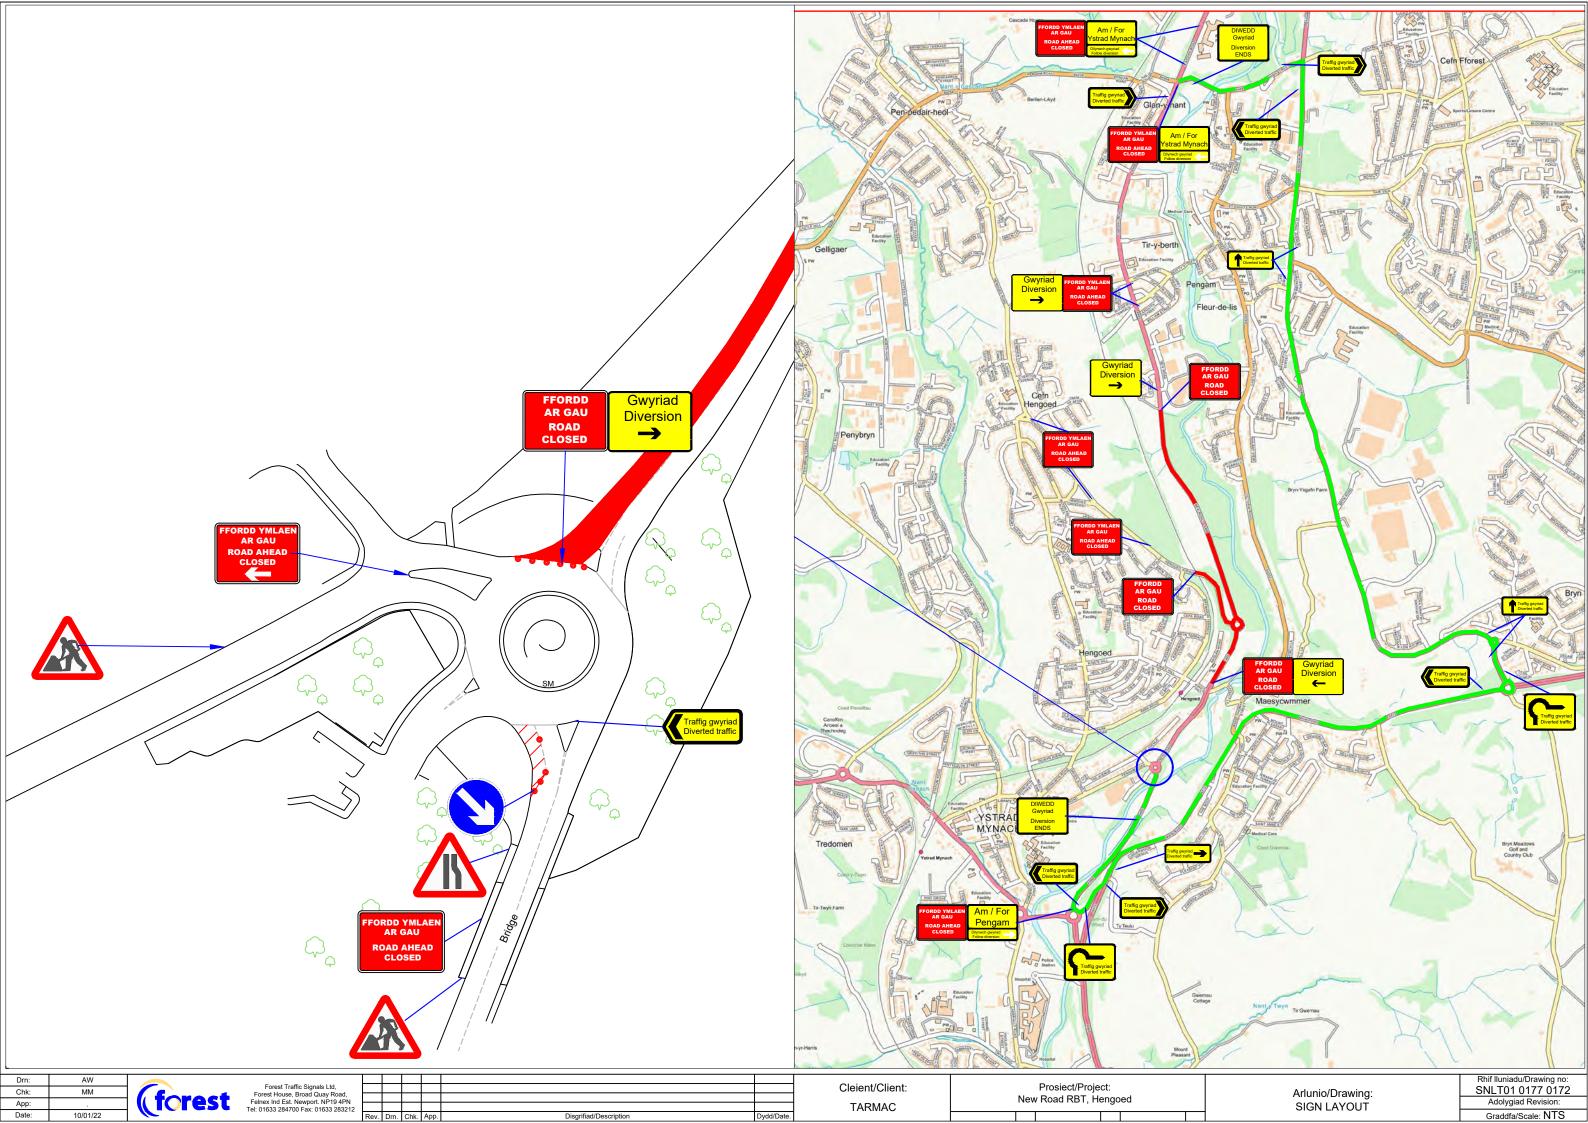

@ 0m

Rhif lluniadu/Drawing no: SNLT01 0177 177 Adolygiad Revision: Graddfa/Scale: NTS

(forest

Tarmac

Project: Penallta Road, Ystrad Myna

XXX

TARMAC

Project: CAERPHILLY RESURFACING Office copy Issued to site Issued to client Drawing: Traffic management arrangement, Road closure with stop and go