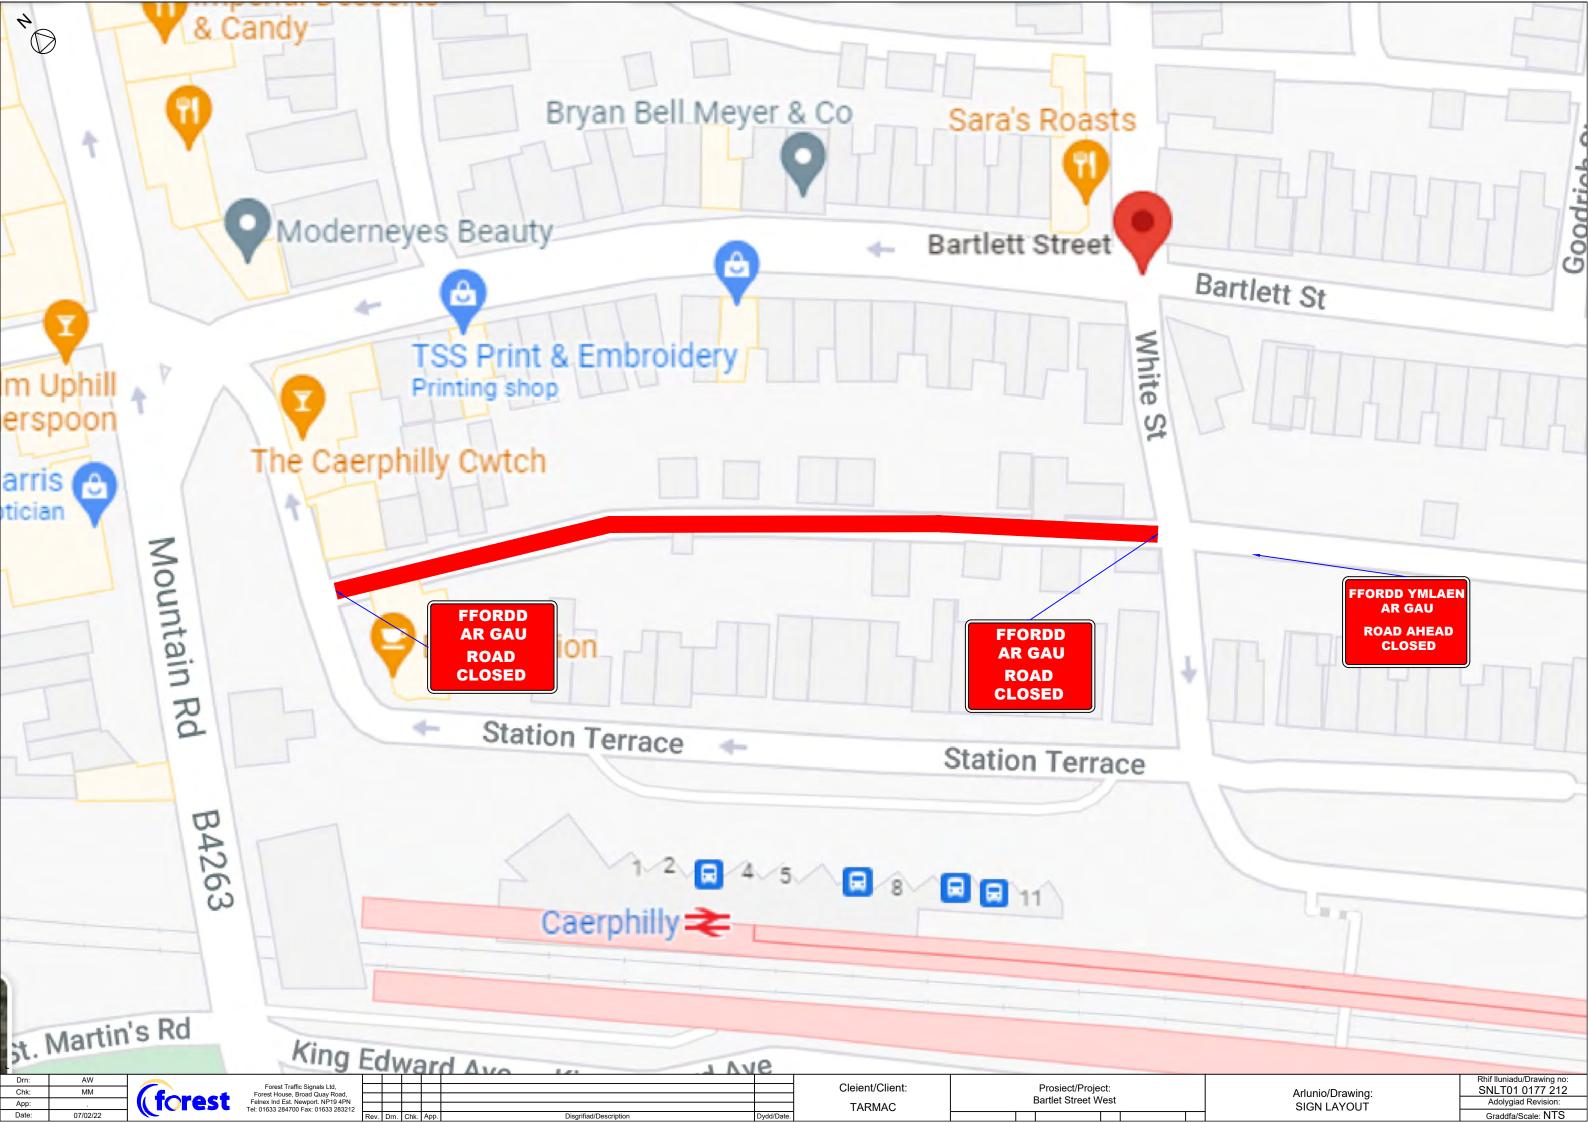

Forest Traffic Signals Ltd,
Forest House, Broad Quay Road,
Felnex Ind Est. Newport. NP19 4PN
el: 01633 284700 Fax: 01633 283212

Rev. Drn. Chk. App. Disgrifiad/Description Dydd/Dat

Cleient/Client: Prosiect/Project: Hawtin Park Junction